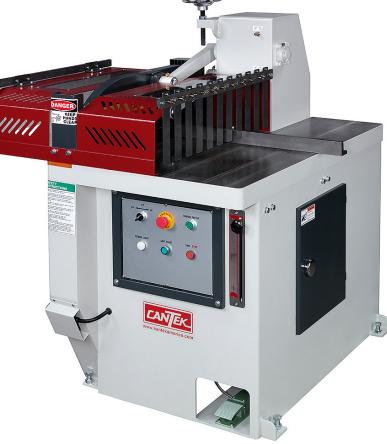

## **FEATURES**

- · Picture shown left-hand model is standard. Right-hand model (optional)
- Motion cycles are pneumatically operated, and conveniently controlled by a foot switch. (Double hands pressing is available[optional])
- 30" sawblade included
- Normal cutting thickness adjustment is made by means of a knob. Adjusting cutting suize according to scale
- Fast cutting rate up to 10 ~ 15 times per minute. Cycle speeds are adjustable
- Powerful 15HP motor drive (optional: up to 20HP)
- · Easy belt tension adjustment of replacement
- · Infeed and outfeed roller conveyors (optional)
- Available in 230 / 460 / 575 V electrics

## **SPECIFICATIONS**

| <sup>)</sup> Cycle speed       | 10 ~ 15 strokes/min                                 |
|--------------------------------|-----------------------------------------------------|
| Cycle operation                | Pneumatic                                           |
| Saw blade size (included)      | 30"                                                 |
| Saw arbor diameter             | 2"                                                  |
| Saw bade speed                 | 1600 rpm                                            |
| Dust exhaust diameter          | Ø4" x (2)                                           |
| Motor                          | 15 HP (20HP optional)                               |
| Table size                     | 50.40" x 32.28" (1280 x 820 mm)                     |
| Net weight                     | 1433 lbs (650 kgs)                                  |
| Gross weight                   | 1697 lbs (770 kgs)                                  |
| Packing dimensions (LxWxH)     | 56.30" x 40.55" x 64.96"<br>(1430 x 1030 x 1650 mm) |
| Packing dimensions (L x W x H) | 30" x 30" x 51.2"<br>(770 x 760 x 1300mm)           |