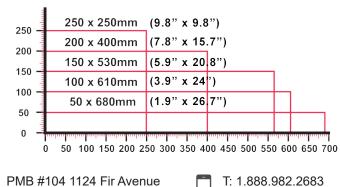

## **SPECIFICATIONS**

| <sup>)</sup> Cycle speed       | 10 ~ 15 strokes/min                                 |
|--------------------------------|-----------------------------------------------------|
| Cycle operation                | Pneumatic                                           |
| Saw blade size (included)      | 30"                                                 |
| Saw arbor diameter             | 2"                                                  |
| Saw bade speed                 | 1600 rpm                                            |
| Dust exhaust diameter          | Ø4" x (2)                                           |
| Motor                          | 15 HP (20HP optional)                               |
| Table size                     | 50.40" x 32.28" (1280 x 820 mm)                     |
| Net weight                     | 1433 lbs (650 kgs)                                  |
| Gross weight                   | 1697 lbs (770 kgs)                                  |
| Packing dimensions (LxWxH)     | 56.30" x 40.55" x 64.96"<br>(1430 x 1030 x 1650 mm) |
| Packing dimensions (L x W x H) | 30" x 30" x 51.2"<br>(770 x 760 x 1300mm)           |