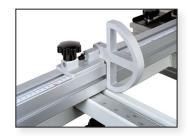

## **Authorized Dealer:**

Global Sales Group, LLC P.O. Box 1835

Chico, CA 95927 Toll Free: 877-474-5521 Office: 530-893-2444

www.globalsalesgroupllc.com

SLIDING TABLE SAW WITH SCORING

- 5 HP main motor with ¾ HP scoring motor
- · Precision aluminum sliding table with hardened steel guides and bearing slides
- Solid cast iron main table which is ground and polished
- Heavy-duty outrigger for strong support of work-piece during cutting operations
- Solid rip fence with manual fine adjustment and locking lever
- Easy to access external scoring adjustment
- Extension table at side and back of main table
- · Aluminum extruded crosscut fence with one flip stop
- · Sliding table return handle