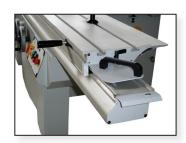

## **Authorized Dealer:**

Global Sales Group, LLC P.O. Box 1835

Chico, CA 95927 Toll Free: 877-474-5521 Office: 530-893-2444

www.globalsalesgroupllc.com

SLIDING TABLE SAW WITH SCORING

- 5 HP main motor with ¾ HP scoring motor
- · Precision aluminum sliding table with hardened steel guides and bearing slides
- Solid cast iron main table which is ground and polished
- Heavy-duty outrigger for strong support of work-piece during cutting operations
- Solid rip fence with manual fine adjustment and locking lever
- Easy to access external scoring adjustment
- Extension table at side and back of main table
- · Aluminum extruded crosscut fence with one flip stop
- · Sliding table return handle

## **OPTIONAL EQUIPMENT INCLUDED:**

- · Eccentric hold down clamp
- · Mitre Fence

**FEATURES** 

- · CE Overarm Guard with Dust Port
- · Wedge for Solid Wood Ripping