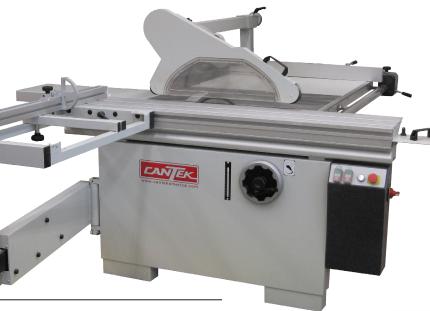

## **Authorized Dealer:**

Global Sales Group, LLC P.O. Box 1835

Chico, CA 95927 Toll Free: 877-474-5521 Office: 530-893-2444

www.globalsalesgroupllc.com

SLIDING TABLE SAW WITH SCORING

- 5 HP main motor with ¾ HP scoring motor
- · Precision aluminum sliding table with hardened steel guides and bearing slides
- Solid cast iron main table which is ground and polished
- Heavy-duty outrigger for strong support of work-piece during cutting operations
- Solid rip fence with manual fine adjustment and locking lever
- Easy to access external scoring adjustment
- Extension table at side and back of main table
- · Aluminum extruded crosscut fence with one flip stop
- · Sliding table return handle

## **OPTIONAL EQUIPMENT INCLUDED:**

- · Eccentric hold down clamp
- · Mitre Fence

**FEATURES** 

- · CE Overarm Guard with Dust Port
- · Wedge for Solid Wood Ripping