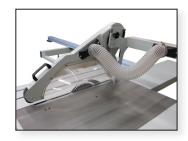

## **OPTIONAL EQUIPMENT INCLUDED:**

- · Eccentric hold down clamp
- · Mitre Fence

**FEATURES** 

- · CE Overarm Guard with Dust Port
- · Wedge for Solid Wood Ripping