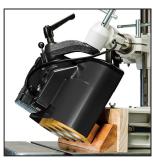

#### Instant 90° Memo-Locking Swivel Adjustment

Swivel the power feeder and lock it in instantly - perpendicular or parallel to the fence with the memolocking feature not found on standard stock feeders.

#### **Universal Stand**

The gooseneck attachment on the end of the Power Feeder Stand allows for a quick 90-degree adjustment to position the feeder against the table or at a perfect angle against the fence - No more tinkering around with the joints to make sure it is in perfect position. Also adjust the feeder to incline feed when needed. An incline feeding adjustment indicator helps position the feeder at the desired angle.