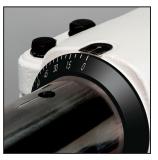

### **Authorized Dealer:**

Global Sales Group, LLC P.O. Box 1835 \* Chico, CA 95927 Toll Free: 877-474-5521 Office: 530-893-2444 www.globalsalesgroupllc.com

Inclinable Feeding
Adjustment Indicator

Inclined Feeding

#### **Universal Stand**

The gooseneck attachment on the end of the Power Feeder Stand allows for a quick 90-degree adjustment to position the feeder against the table or at a perfect angle against the fence - No more tinkering around with the joints to make sure it is in perfect position. Also adjust the feeder to incline feed when needed. An incline feeding adjustment indicator helps position the feeder at the desired angle.