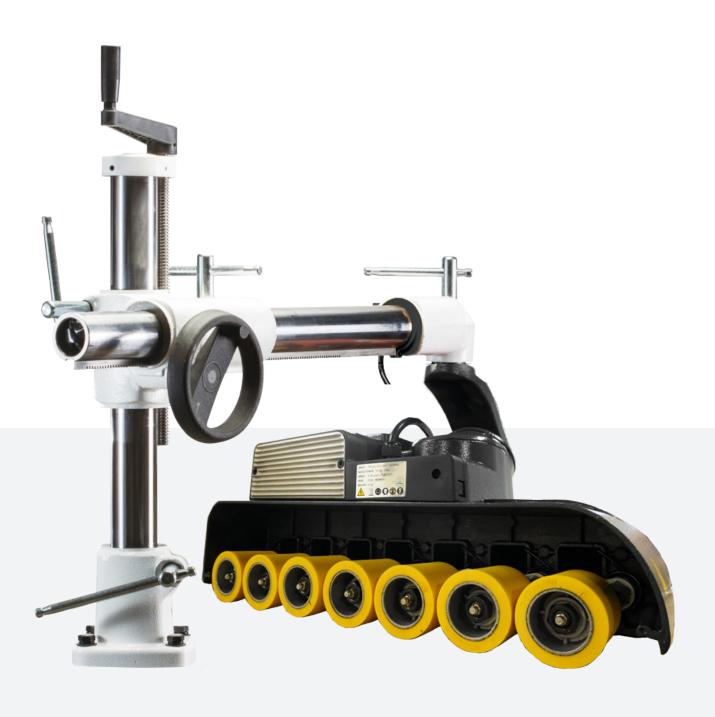

### **Authorized Dealer:**

Global Sales Group, LLC P.O. Box 1835 \* Chico, CA 95927 Toll Free: 877-474-5521 Office: 530-893-2444 www.globalsalesgroupllc.com

Inclinable Feeding
Adjustment Indicator

Inclined Feeding

Optional Detachable Inner Roller Prevents Possible Blade Damage to the Work Piece

#### **Universal Stand**

The gooseneck attachment on the end of the Power Feeder Stand allows for a quick 90-degree adjustment to position the feeder against the table or at a perfect angle against the fence - No more tinkering around with the joints to make sure it is in perfect position. Also adjust the feeder to incline feed when needed. An incline feeding adjustment indicator helps position the feeder at the desired angle.