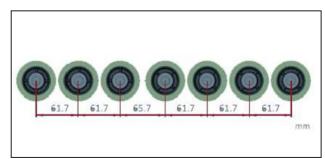

#### **Capable of Feeding Short-Stock**

Feed shorter parts while maintaining secure hold-down due to the shorter distance between the rollers from center to center