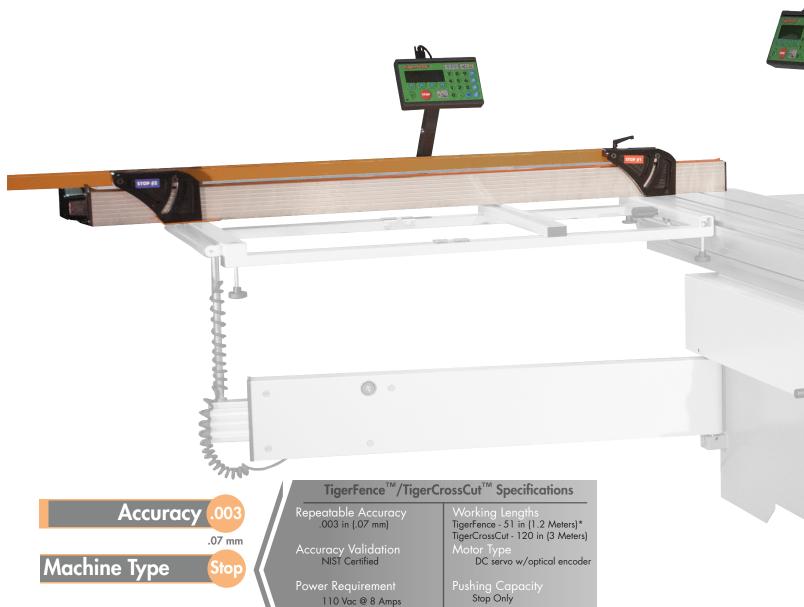

## **TigerFence**™

Designed to easily automate your new and existing machinery, giving you repeatable accuracy on any table saw or sliding table saw.

www.ligerstop.com 360,254,066

#### Fall in love with your sliding table saw all over again!

Fast and Accurate...Every time TigerFence<sup>™</sup> and TigerCrossCut<sup>™</sup> have a

the same size as yesterdays parts.

repeatable accuracy rating of +/-.003" (.07

mm). This means that tomorrows parts will be

How much time are you losing walking around your slider, setting and re-setting the fence? Most users see up to 30% more productivity out of their saw every day with TigerFence™.

TigerFence<sup>™</sup> and TigerCrossCut<sup>™</sup> bring TigerStop<sup>®</sup> speed and precision to your table saw.

TigerFence<sup>™</sup> and TigerCrossCut<sup>™</sup> are designed with screw drives and precision linear bearings ensuring a rigid and dead accurate position, first time...every time.