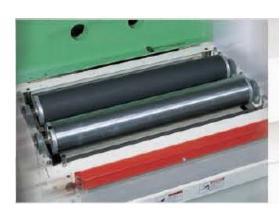

## TWO SANDING DRUM CONFIGURATION

The front steel drum provides smooth surface effect.
The rear drum is rubber to create fine finish surface.

Efficient dust system design

Specially designed five pressure rollers ensure safety and stability of sanding operation.