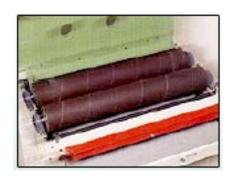

## TWO SANDING DRUM CONFIGURATION

The front steel drum provides smooth surface effect.
The rear drum is rubber to create fine finish surface.

Efficient dust system design

Specially designed five pressure rollers ensure safety and stability of sanding operation.