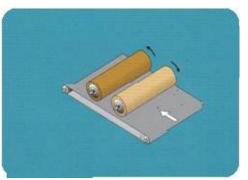

## TWO SANDING DRUM CONFIGURATION

The front steel drum provides smooth surface effect.
The rear drum is rubber to create fine finish surface.

Efficient dust system design

Specially designed five pressure rollers ensure safety and stability of sanding operation.