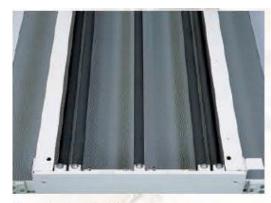

## TWO SANDING DRUM CONFIGURATION

The front steel drum provides smooth surface effect.
The rear drum is rubber to create fine finish surface.

Efficient dust system design

Specially designed five pressure rollers ensure safety and stability of sanding operation.