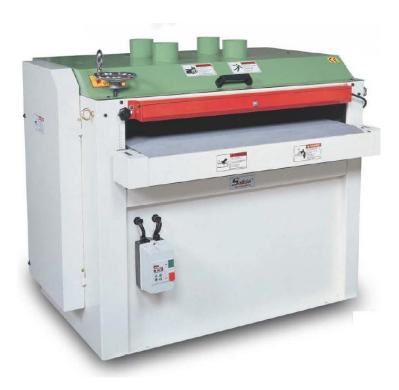

## **Authorized Dealer:**

Global Sales Group, LLC
P.O. Box 1835 \* Chico, CA 95927
Toll Free: 877-474-5521

Office: 530-893-2444 www.globalsalesgroupllc.com

DS-2500 25" Double Drum Sander DS-3700 37" Double Drum Sander

## **Features:**

- Easy operation with performance for sanding flat objects.
- Heavy sheet metal cabinet stand.
- Balanced cast aluminum sanding drums.
- Two different grits and level sanding drums are designed for fast and fine finish at one pass.
- First drum is cast aluminum; second drum is coated with rubber for fine sandpaper.
- Automatic feeding operates by non-slipping rubber grips conveyor.
- Raise or lower the table easily by large hand wheel.
- Three spring-loaded pressure rolls keep the object flat on conveyor without sliding.
- Powerful industrial motor for durability usage.
- Magnetic switch with overload protection.
- Precision sealed long-life bearing.

| SPECIFICATIONS         | DS-2500      | DS-3700      |
|------------------------|--------------|--------------|
| Max. Sanding Width     | 25"          | 37"          |
| Max. Sanding Thickness | 4"           | 4"           |
| Table Dimensions       | 25" x 341/4" | 37" x 341/4" |
| Sanding Drum Dia.      | 6"           | 6"           |
| Speed of Sanding Drum  | 1700 RPM     | 1700 RPM     |
| Feeding Speed          | 12 FPM       | 12 FPM       |
| Sanding Speed          | 5 HP         | 5 HP         |
| Feeding Motor          | 1/4 HP       | 1/4 HP       |
| N.W.                   | 1050 LBS     | 1120 LBS     |
| G.W.                   | 1180 LBS     | 1270 LBS     |