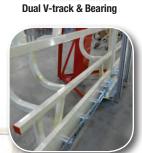

of this saw represents quality and performance. Showcasing 3 Hp, 3~ heavy duty induction motors,

heavy extruded beams with precise dual-vee bearings, and the sturdiest frame on the market, these powerhouse machines will deliver cutting accuracies to 0.0005" guaranteed. Add knife scoring to eliminate all chipping on panels.

## STANDARD EQUIPMENT

- 3 Hp, 3~ continuous duty induction saw motor.
- Welded steel frame and integrated stand system.
- Dual V-track precision guide system.
- Adjustable vertical and horizontal rulers.
- Quick stop gauges (8' left, 5'
  Wheels, right).
- Saw blade.