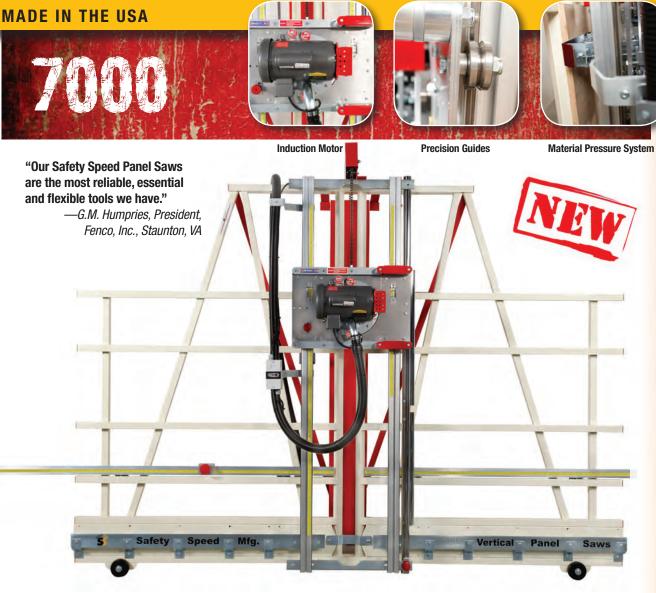

The new model 7000 is the latest entry into our high capacity machine lineup. This heavy duty saw offers incredible durability and accuracy at a very affordable price compared to other continuous production machines. Sporting a 3 Hp, 3 phase induction motor or an optional 2 Hp, 1 phase motor this machine will rise to the occasion during the toughest of applications.

## STANDARD EQUIPMENT

- 3 Hp 3 phase continuous duty induction saw motor
- Heavy-Duty welded steel frame
- Low voltage switch protection
- Saw blade
- Vertical and horizontal rulers
- Quick change from vertical to horizontal cutting
- Integrated stand
- Solid aluminum rollers
- Dust collection ready
- Hold down bar
- Enclosed counterweight
- Quick stop gauges with stop block
- Floating pressure saw foot
- Wheels
- 3 year warranty