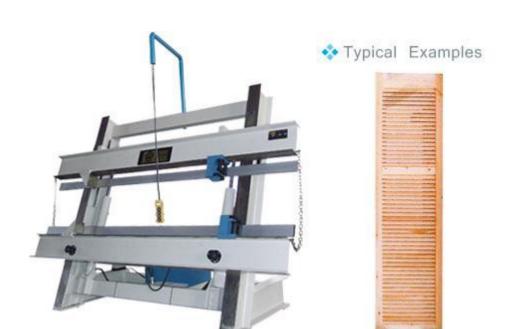

## **Features:**

- In order to promote the practicability of the frame assembling for doors and windows, our company designed AP-2513 and AP-3017. Those models are solidly constructed and welded with great precision machines.
- The outer structure of this frame assembling machine is made of two vertical beams which are individually located at the upper and the bottom side of the machine. Equipped with two vertical hydraulic cylinders, the vertical beams can be moved up and down to distribute the pressure evenly on the frame.
- The setting bumper of the square block can be moved to set the position by means of manual labor, yet the mobile pressing platen of the square block and the vertical upper beam can be moved by the vertical hydraulic cylinder.
- Each operation can be completed with pressing the button. Equipped with hydraulic power, the machine has a manometer to read the pressure in use. It is also equipped with pressure adjuster to regulate the vertical and horizontal hydraulic cylinders in using the pressure, which can perform the pressing operation precisely.
- Upon the other requests of our customers, we can also increase some optional items.

## **SPECIFICATIONS:**

| Model                    | AP-2513                                        | AP-3017               |
|--------------------------|------------------------------------------------|-----------------------|
| Working Size             | 2500 ×1300 mm                                  | 3000 x 1700 mm        |
| Vertical Cylinder Stroke | $80 \times 600 \text{st} \times 2 \text{ pcs}$ | 80 x 800st x 2 pcs    |
| Side Cylinder Stroke     | $50 \times 800$ st $\times$ 2 pcs              | 50 x 1500st x 2 pcs   |
| Hydraulic Motor          | 2 HP                                           | 2 HP                  |
| Machine Size (L×W×H)     | 3000 ×1200 × 2200mm                            | 3600 x 1200 x 2500 mm |
| Machine Wt.              | 1200kg                                         | 1600 kgs              |