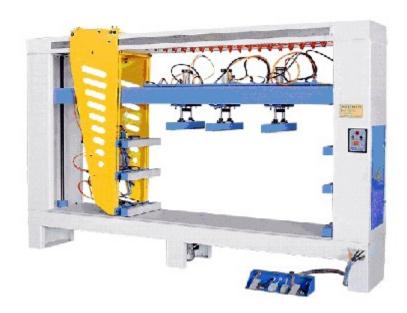

## PT-FA38 Assembly Press / Case Clamp

## **Features:**

- Heavy gauge sheet material frame.
- Large pneumatic piston.
- Easy operation.

| SPECIFICATIONS      | PT-FA38          |
|---------------------|------------------|
| Max. Working Width  | 39 1/4"          |
| Max. Working Length | 86"              |
| Motor               | 1 HP             |
| Pneumatic Pressure  | 90 PSI           |
| Machine Size        | 146" x 37" x 91" |
| Machine Weight      | 5400 LBS         |