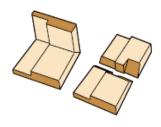

### **Authorized Dealer:**

Global Sales Group, LLC P.O. Box 1835 \* Chico, CA 95927 Toll Free: 877-474-5521

Toll Free: 877-474-5521 Office: 530-893-2444 www.globalsalesgroupllc.com







# SET-2500-EM-CNC CNC Auto End Match / Tenoner Machine







### **Features:**

- The machine consists of one set of tenoning head and two sets of saw heads.
- The entire machine motions are controlled by a CNC controller, providing easy operation.
- Right and left movement of table is driven by a servo motor combined with ball screw transmission featuring fast travel and high accuracy positioning.
- Automatic 90° saw head rotation; rotation is actuated by swing cylinder.
- · Workpiece is clamped by air cylinders.
- Saw blade elevation is driven by air cylinder.
- · Fast motion cycle, high efficiency, high productivity.

| Model                     | SET-2500-EM-CNC  |
|---------------------------|------------------|
| Wood length               | 20" x 100"       |
| Wood width                | 3-1/8" x 11-1/2" |
| Wood thickness            | 1-1/