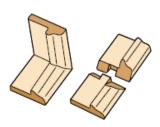

# SET-2500-EM-CNC CNC Auto End Match / Tenoner Machine

### **Features:**

- The machine consists of one set of tenoning head and two sets of saw heads.
- The entire machine motions are controlled by a CNC controller, providing easy operation.
- Right and left movement of table is driven by a servo motor combined with ball screw transmission featuring fast travel and high accuracy positioning.
- Automatic 90° saw head rotation; rotation is actuated by swing cylinder.
- · Workpiece is clamped by air cylinders.
- Saw blade elevation is driven by air cylinder.
- · Fast motion cycle, high efficiency, high productivity.

#### **Double Saw Heads**

- Each saw head is independently driven by a motor.
- Both saw heads automatically rotate 90

(Training and installation, tooling & rigging are optional) (Customer is responsible for local regulations and connecting utilities)