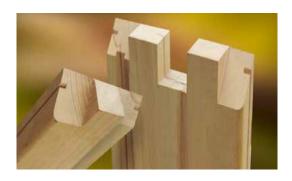

# SET-2500-EM-CNC CNC Auto End Match / Tenoner Machine

### **Features:**

- The machine consists of one set of tenoning head and two sets of saw heads.
- The entire machine motions are controlled by a CNC controller, providing easy operation.
- Right and left movement of table is driven by a servo motor combined with ball screw transmission featuring fast travel and high accuracy positioning.
- Automatic 90° saw head rotation; rotation is actuated by swing cylinder.
- · Workpiece is clamped by air cylinders.
- Saw blade elevation is driven by air cylinder.
- · Fast motion cycle, high efficiency, high productivity.