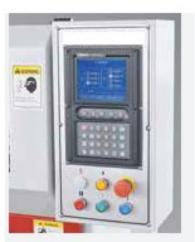

## Features of CNC Controller

- 1. 10" high resolution touch screen.
- Parameter filling operational interface allows for quick setting without need of computer expertise.
- 3. Multiple memory capacity of production modules.
- Once the cutter diamter is input, the computer will automatically setup the cutter for shortening cutter setup time.
- 5. Chinese and English display.

## CNC Control Easy To Operate

 This machine employs a CNC control for maximum convenience of operation.