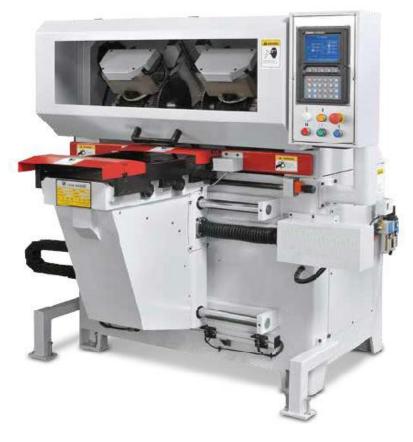

# SET-2500-EM-CNC CNC Auto End Match / Tenoner Machine

### **Features:**

- The machine consists of one set of tenoning head and two sets of saw heads.
- The entire machine motions are controlled by a CNC controller, providing easy operation.
- Right and left movement of table is driven by a servo motor combined with ball screw transmission featuring fast travel and high accuracy positioning.
- Automatic 90° saw head rotation; rotation is actuated by swing cylinder.
- · Workpiece is clamped by air cylinders.
- Saw blade elevation is driven by air cylinder.
- · Fast motion cycle, high efficiency, high productivity.

## CNC Control Easy To Operate

 This machine employs a CNC control for maximum convenience of operation.