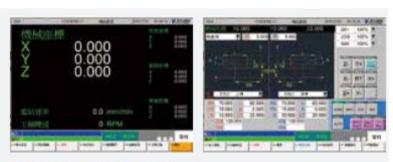

## Features of CNC Controller

- 1. 10" high resolution touch screen.
- Parameter filling operational interface allows for quick setting without need of computer expertise.
- 3. Multiple memory capacity of production modules.
- Once the cutter diamter is input, the computer will automatically setup the cutter for shortening cutter setup time.
- 5. Chinese and English display.

## CNC Control Easy To Operate

 This machine employs a CNC control for maximum convenience of operation.