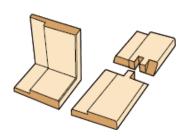

# SET-2500-EM-CNC CNC Auto End Match / Tenoner Machine

### **Features:**

- The machine consists of one set of tenoning head and two sets of saw heads.
- The entire machine motions are controlled by a CNC controller, providing easy operation.
- Right and left movement of table is driven by a servo motor combined with ball screw transmission featuring fast travel and high accuracy positioning.
- Automatic 90° saw head rotation; rotation is actuated by swing cylinder.
- · Workpiece is clamped by air cylinders.
- Saw blade elevation is driven by air cylinder.
- · Fast motion cycle, high efficiency, high productivity.

#### **Double Saw Heads**

- Each saw head is independently driven by a motor.
- Both saw heads automatically rotate 90

(Training and installation, tooling & rigging are optional) (Customer is responsible for local regulations and connecting utilities)