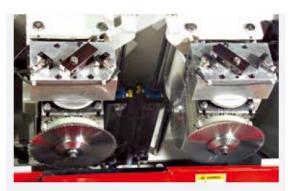

#### **Double Saw Heads**

- Each saw head is independently driven by a motor.
- Both saw heads automatically rotate 90

(Training and installation, tooling & rigging are optional) (Customer is responsible for local regulations and connecting utilities)