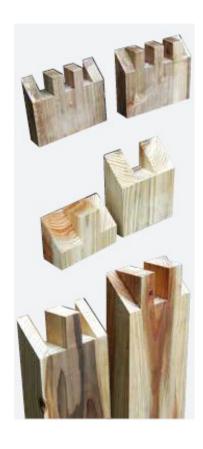

# SET-2500-EM-CNC CNC Auto End Match / Tenoner Machine

### **Features:**

- The machine consists of one set of tenoning head and two sets of saw heads.
- The entire machine motions are controlled by a CNC controller, providing easy operation.
- Right and left movement of table is driven by a servo motor combined with ball screw transmission featuring fast travel and high accuracy positioning.
- Automatic 90° saw head rotation; rotation is actuated by swing cylinder.
- · Workpiece is clamped by air cylinders.
- Saw blade elevation is driven by air cylinder.
- · Fast motion cycle, high efficiency, high productivity.

#### **Double Saw Heads**

- Each saw head is independently driven by a motor.
- Both saw heads automatically rotate 90

(Training and installation, tooling & rigging are optional) (Customer is responsible for local regulations and connecting utilities)