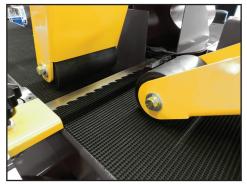

**Feed Table Assembly** The conveyor belt is driven by a high performance hydraulic motor. The adjustable feed speed feature allows flexibility to saw hard or soft wood.

## **FEATURES**

- Single head horizontal configuration
- · Manual saw wheel elevation
- Both elevation screws are linked by a shaft to ensure synchronized movement and precisely level adjustment.
- · Variable feed speed by powerful hydraulic drive system
- Manual saw blade tension adjustment by handle
- (2) spring loaded hold down rollers ensure material is held firmly on the conveyor belt during material resawing
- Heavy duty solid steel saw wheels are precision ground and dynamically balanced
- Powerful 20HP saw wheel motor
- · Adjustable guide system