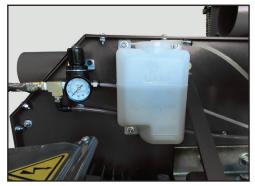

## Authorized Dealer: Global Sales Group, LLC P.O. Box 1835 \* Chico, CA 95927 Toll Free: 877-474-5521 Office: 530-893-2444 www.globalsalesgroupllc.com

**Convenient Thickness Adjustment** The hydraulic system consists of high quality hydraulic parts, featuring long service life and low heat generation.

**Blade Spray Mist Cooling System** Is driven by motor, providing fast and convenient adjustment for thickness of cut.

**Heavy Duty Steel Saw Wheels** The hydraulic circuit is equipped with a three-way ball valve, which helps eliminate high temperature problems on hydraulic systems.