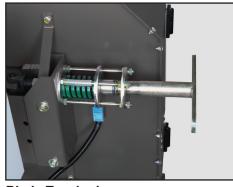

**Blade Tensioning** Manual elevation of saw wheels is transmitted through a worm gear mechanism for easy operation.

**Blade Guide Assembly** All electrical controls of the machine are on one control panel for convenience.