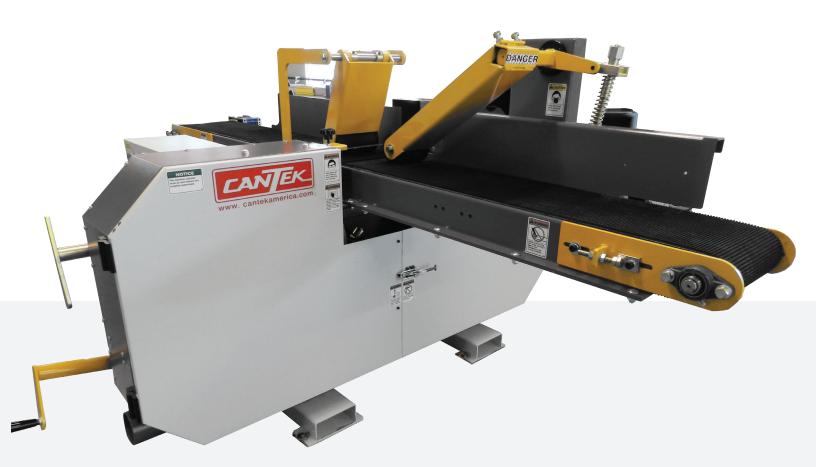

**Blade Tensioning** Manual elevation of saw wheels is transmitted through a worm gear mechanism for easy operation.

**Blade Guide Assembly** All electrical controls of the machine are on one control panel for convenience.