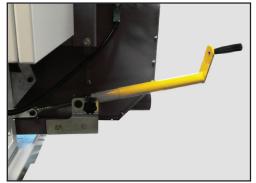

**Blade Spray Mist Cooling System** Is driven by motor, providing fast and convenient adjustment for thickness of cut.

**Heavy Duty Steel Saw Wheels** The hydraulic circuit is equipped with a three-way ball valve, which helps eliminate high temperature problems on hydraulic systems.