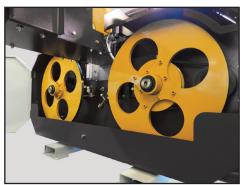

**Blade Tensioning** Manual elevation of saw wheels is transmitted through a worm gear mechanism for easy operation.

**Blade Guide Assembly** All electrical controls of the machine are on one control panel for convenience.

**Blade Spray Mist Cooling System** Is driven by motor, providing fast and convenient adjustment for thickness of cut.

**Heavy Duty Steel Saw Wheels** The hydraulic circuit is equipped with a three-way ball valve, which helps eliminate high temperature problems on hydraulic systems.

## **FEATURES**

- Single head horizontal configuration
- · Manual saw wheel elevation
- Both elevation screws are linked by a shaft to ensure synchronized movement and precisely level adjustment.
- · Variable feed speed by powerful hydraulic drive system
- Manual saw blade tension adjustment by handle
- (2) spring loaded hold down rollers ensure material is held firmly on the conveyor belt during material resawing
- Heavy duty solid steel saw wheels are precision ground and dynamically balanced
- Powerful 20HP saw wheel motor
- · Adjustable guide system