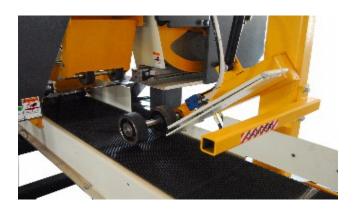

## Features:

- Machine was built with rugged construction throughout for maximum stability, high precision cutting and minimum trouble.
- It is equipped with a digital controller for convenient and accurate thickness setting.
- The feed conveyor has a tilting design allowing for maximum 30-degree bevel cuts.
- When the feed conveyor is tilted for bevel cutting, a side support is applied for safe and stable cutting operations.
- Variable feed speed is controlled by a frequency inverter for best cutting requested.
- The infeed and outfeed pressure rollers are easily raised or lowered by a gear rack.
- The infeed and outfeed pressure rollers are spring-loaded and easily adjusted for the horizontal or vertical direction to suit various workpiece thicknesses.
- Blade tension is adjusted by means of a hand wheel.
- A tension scale allows the operator to correctly adjust the tension for different blade thickness.
- The cast iron saw blade wheel is dynamically balanced for smooth running.
- Blade guard is easily lifted up, supported by two nitrogen gas cylinders for convenient blade changes.
- The roller type return conveyor equipped at left side of the machine provides easy repetitive cutting.