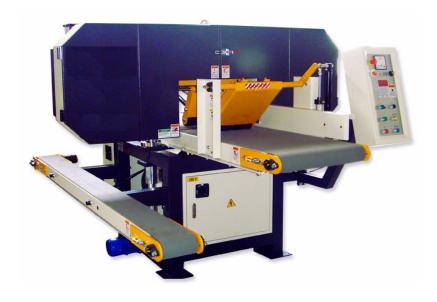

## BS-2410HR 24" Hor. Band Resaw

## Features:

- Machine was built with rugged construction throughout for maximum stability, high precision cutting and minimum trouble.
- It is equipped with a digital controller for convenient and accurate thickness setting.
- The feed conveyor has a tilting design allowing for maximum 30-degree bevel cuts.
- When the feed conveyor is tilted for bevel cutting, a side support is applied for safe and stable cutting operations.
- Variable feed speed is controlled by a frequency inverter for best cutting requested.
- The infeed and outfeed pressure rollers are easily raised or lowered by a gear rack.
- The infeed and outfeed pressure rollers are spring-loaded and easily adjusted for the horizontal or vertical direction to suit various workpiece thicknesses.
- Blade tension is adjusted by means of a hand wheel.
- A tension scale allows the operator to correctly adjust the tension for different blade thickness.
- The cast iron saw blade wheel is dynamically balanced for smooth running.
- Blade guard is easily lifted up, supported by two nitrogen gas cylinders for convenient blade changes.
- The roller type return conveyor equipped at left side of the machine provides easy repetitive cutting.