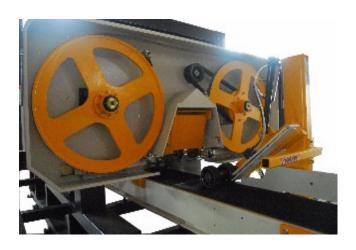

## Features:

- Machine was built with rugged construction throughout for maximum stability, high precision cutting and minimum trouble.
- It is equipped with a digital controller for convenient and accurate thickness setting.
- The feed conveyor has a tilting design allowing for maximum 30-degree bevel cuts.
- When the feed conveyor is tilted for bevel cutting, a side support is applied for safe and stable cutting operations.
- Variable feed speed is controlled by a frequency inverter for best cutting requested.
- The infeed and outfeed pressure rollers are easily raised or lowered by a gear rack.
- The infeed and outfeed pressure rollers are spring-loaded and easily adjusted for the horizontal or vertical direction to suit various workpiece thicknesses.
- Blade tension is adjusted by means of a hand wheel.
- A tension scale allows the operator to correctly adjust the tension for different blade thickness.
- The cast iron saw blade wheel is dynamically balanced for smooth running.
- Blade guard is easily lifted up, supported by two nitrogen gas cylinders for convenient blade changes.
- The roller type return conveyor equipped at left side of the machine provides easy repetitive cutting.