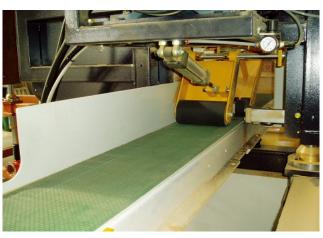

## Features:

- Machine was built with rugged construction throughout for maximum stability, high precision cutting and minimum trouble.
- It is equipped with a digital controller for convenient and accurate thickness setting.
- The feed conveyor has a tilting design allowing for maximum 30-degree bevel cuts.
- When the feed conveyor is tilted for bevel cutting, a side support is applied for safe and stable cutting operations.
- Variable feed speed is controlled by a frequency inverter for best cutting requested.
- The infeed and outfeed pressure rollers are easily raised or lowered by a gear rack.
- The infeed and outfeed pressure rollers are spring-loaded and easily adjusted for the horizontal or vertical direction to suit various workpiece thicknesses.
- Blade tension is adjusted by means of a hand wheel.
- A tension scale allows the operator to correctly adjust the tension for different blade thickness.
- The cast iron saw blade wheel is dynamically balanced for smooth running.
- Blade guard is easily lifted up, supported by two nitrogen gas cylinders for convenient blade changes.
- The roller type return conveyor equipped at left side of the machine provides easy repetitive cutting.