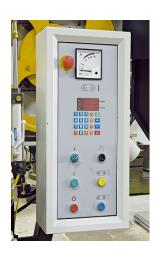

## Features:

- Machine was built with rugged construction throughout for maximum stability, high precision cutting and minimum trouble.
- It is equipped with a digital controller for convenient and accurate thickness setting.
- The feed conveyor has a tilting design allowing for maximum 30-degree bevel cuts.
- When the feed conveyor is tilted for bevel cutting, a side support is applied for safe and stable cutting operations.
- Variable feed speed is controlled by a frequency inverter for best cutting requested.
- The infeed and outfeed pressure rollers are easily raised or lowered by a gear rack.
- The infeed and outfeed pressure rollers are spring-loaded and easily adjusted for the horizontal or vertical direction to suit various workpiece thicknesses.
- Blade tension is adjusted by means of a hand wheel.
- A tension scale allows the operator to correctly adjust the tension for different blade thickness.
- The cast iron saw blade wheel is dynamically balanced for smooth running.
- Blade guard is easily lifted up, supported by two nitrogen gas cylinders for convenient blade changes.
- The roller type return conveyor equipped at left side of the machine provides easy repetitive cutting.