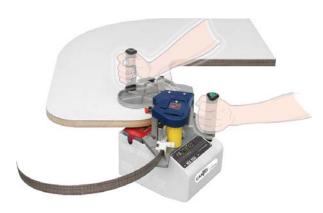

# MX550AU

PORTABLE EDGEBANDER PACKAGE

The MX550 is a portable edgebander with digital temperature and variable speed control. It is built to suit the needs of both professionals and hobbyists alike. It combines the features of a stationary edgebanding station, hot melt glue application, speed feeding, and temperature control, with the convenience of a handheld tool. The MX550 is perfect for on-site work or integration into your woodworking shop.

# **ERGONOMIC, INTUITIVE CONTROLS**

**Rubber Grips and Metal Support Plate** Two rubber grips allow for precise control, while a metal support plate designed to rest on the workpiece allow for strain-free use.

## Easy On/Off Switch

The feeder on/off switch is located on top of the primary handle, allowing for immediate control of the tool's operation

# Adjustable Glue Pot Handle

The glue pot handle has two positions in case of work piece interference.