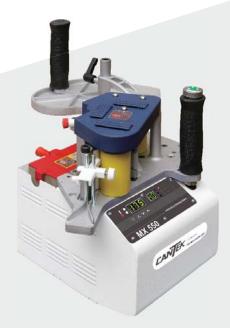

# MX550AU

PORTABLE EDGEBANDER PACKAGE

The MX550 is a portable edgebander with digital temperature and variable speed control. It is built to suit the needs of both professionals and hobbyists alike. It combines the features of a stationary edgebanding station, hot melt glue application, speed feeding, and temperature control, with the convenience of a handheld tool. The MX550 is perfect for on-site work or integration into your woodworking shop.

# **ERGONOMIC, INTUITIVE CONTROLS**

**Rubber Grips and Metal Support Plate** Two rubber grips allow for precise control, while a metal support plate designed to rest on the workpiece allow for strain-free use.

#### **Tape Insert Guide**

A measured guide in increments of 1mm determines the width of the edgeband or edging tape and secures it in place for a regulated feed.

#### **Consistent Glue Application**

A knob allows for on-the-fly regulation of glue amount for a mess-free, consistent result.

## **Digital Temperature Monitor**

A digital temperature monitor provides accurate control over glue application. Temperature ranges are 120°C - 200°C ±1°C (250°F - 390°F ±2°F)

Comes with the trolley too!