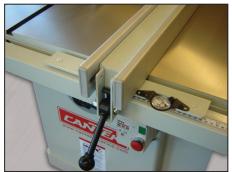

## TA SERIES

TABLE SAWS

**BLADE ADJUSTMENT HANDWHEELS** 

Blade raising/lowering & tilting handwheels with locking handles. Easy to read angle gauge.

T-SQUARE STYLE RIP FENCE

Fast and accurate fence adjustment with T-square design. Magnifying glass display makes reading measurements even easier. Dual Inch and Metric tape.

### **FEATURES**

- Heavy-duty cast iron table is precision ground for accuracy
- Rugged machine frame construction provides maximum stability and reduced vibration
- Precision rip fence assembly locks on front rail for a precise parallel reference to the saw blade
- Dual Inch/Metric scale guide rail on rip fence with magnifying glass for easy visibility
- Heavy-duty cast iron saw assembly
- Saw guard with safety anti-kickback unit
- Mitre gauge with two mitre slots in the table
- Two handwheels for blade tilting, raising/lowering w/ locking knobs
- CSA magnetic switch with overload protection
- Less saw blade