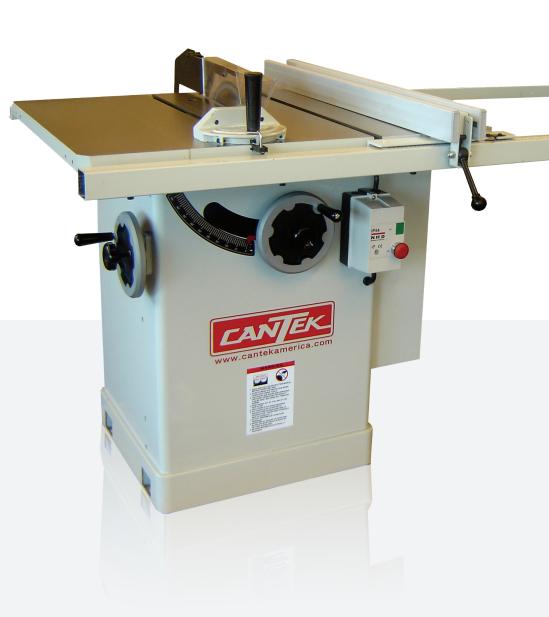

# TA SERIES TABLE SAWS

Authorized Dealer: Global Sales Group, LLC P.O. Box 1835 Chico, CA 95927

Toll Free: 877-474-5521 Office: 530-893-2444 www.globalsalesgroupllc.com

## TA SERIES

TABLE SAWS

**BLADE ADJUSTMENT HANDWHEELS** 

Blade raising/lowering & tilting handwheels with locking handles. Easy to read angle gauge.

T-SQUARE STYLE RIP FENCE

Fast and accurate fence adjustment with T-square design. Magnifying glass display makes reading measurements even easier. Dual Inch and Metric tape.

**BLADE TILT** 

Right tilting blade to 45°. Heavy-duty cast iron saw carriage and work table. The work table is ground and polished.

**MITRE GAUGE** 

Cast iron mitre gauge runs in either of two slots in the work table, one to the right and one to the left of the blade.

SAFETY BLADE GUARD

Safety blade guard is included with plastic guard, riving knife, and anti-kickback pawls for safe operation.

**MAGNETIC STARTER SWITCH** 

Magnetic starter is to UL/CSA standards.

### STANDARD EQUIPMENT

Dado Arbor Extension & Dado Insert

### **FEATURES**

- Heavy-duty cast iron table is precision ground for accuracy
- Rugged machine frame construction provides maximum stability and reduced vibration
- Precision rip fence assembly locks on front rail for a precise parallel reference to the saw blade
- Dual Inch/Metric scale guide rail on rip fence with magnifying glass for easy visibility
- Heavy-duty cast iron saw assembly
- Saw guard with safety anti-kickback unit
- Mitre gauge with two mitre slots in the table
- Two handwheels for blade tilting, raising/lowering w/ locking knobs
- CSA magnetic switch with overload protection
- Less saw blade