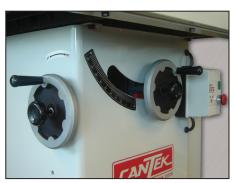

## TA SERIES

TABLE SAWS

**BLADE ADJUSTMENT HANDWHEELS** 

Blade raising/lowering & tilting handwheels with locking handles. Easy to read angle gauge.

T-SQUARE STYLE RIP FENCE

Fast and accurate fence adjustment with T-square design. Magnifying glass display makes reading measurements even easier. Dual Inch and Metric tape.

**BLADE TILT** 

Right tilting blade to 45°. Heavy-duty cast iron saw carriage and work table. The work table is ground and polished.

**MITRE GAUGE** 

Cast iron mitre gauge runs in either of two slots in the work table, one to the right and one to the left of the blade.

SAFETY BLADE GUARD

Safety blade guard is included with plastic guard, riving knife, and anti-kickback pawls for safe operation.

**MAGNETIC STARTER SWITCH** 

Magnetic starter is to UL/CSA standards.