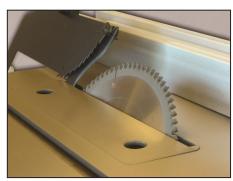

**BLADE TILT** 

Right tilting blade to 45°. Heavy-duty cast iron saw carriage and work table. The work table is ground and polished.

**MITRE GAUGE** 

Cast iron mitre gauge runs in either of two slots in the work table, one to the right and one to the left of the blade.

SAFETY BLADE GUARD

Safety blade guard is included with plastic guard, riving knife, and anti-kickback pawls for safe operation.

**MAGNETIC STARTER SWITCH** 

Magnetic starter is to UL/CSA standards.