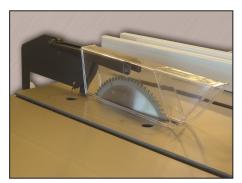

SAFETY BLADE GUARD

Safety blade guard is included with plastic guard, riving knife, and anti-kickback pawls for safe operation.

**MAGNETIC STARTER SWITCH** 

Magnetic starter is to UL/CSA standards.

### **FEATURES**

- Heavy-duty cast iron table is precision ground for accuracy
- Rugged machine frame construction provides maximum stability and reduced vibration
- Precision rip fence assembly locks on front rail for a precise parallel reference to the saw blade
- Dual Inch/Metric scale guide rail on rip fence with magnifying glass for easy visibility
- Heavy-duty cast iron saw assembly
- Saw guard with safety anti-kickback unit
- Mitre gauge with two mitre slots in the table
- Two handwheels for blade tilting, raising/lowering w/ locking knobs
- CSA magnetic switch with overload protection
- Less saw blade