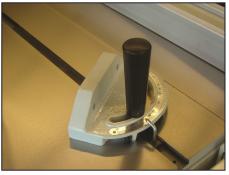

## TA SERIES

TABLE SAWS

**BLADE ADJUSTMENT HANDWHEELS** 

Blade raising/lowering & tilting handwheels with locking handles. Easy to read angle gauge.

T-SQUARE STYLE RIP FENCE

Fast and accurate fence adjustment with T-square design. Magnifying glass display makes reading measurements even easier. Dual Inch and Metric tape.