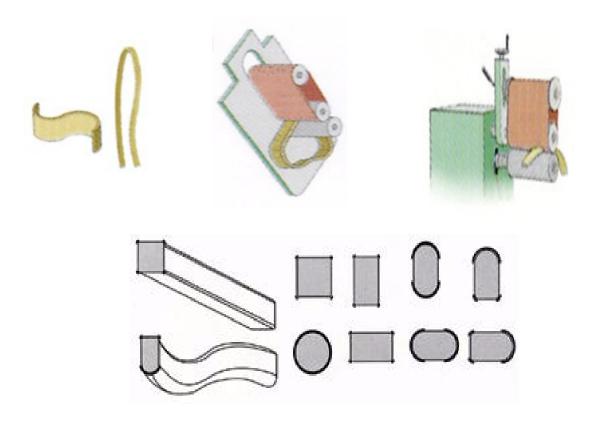

## **Features:**

- The horizontal type curved sander is used for sanding relatively light workpieces than vertical type curved sander.
- Ordinarily used for sanding curved surface or irregular contour stocks, such as chair legs, etc.
- Sanding is semi-automatic feeding the workpiece by AC motor, drives feed roll smoothly for faster production.
- Feed speed is infinitely variable speed adjusted for best finish results.
- Easily adjustable sand belt tension device.
- Sponge drum may be replaced with a brush wheel for thoroughly cleaning burrs, and fine finish sanded surfaces.
- Sponge drum can be also replaced with an air or rubber drum for heavy sanding operations.
- Available with sponge drums by hardness  $10^{\circ} \sim 15^{\circ}$ .
- Powerful industrial motor for durability usage.