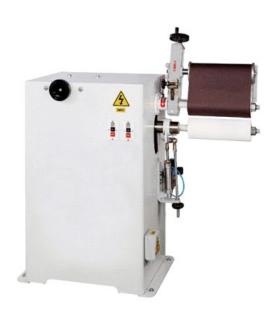

## **Authorized Dealer:**

Global Sales Group, LLC P.O. Box 1835 \* Chico, CA 95927 Toll Free: 877-474-5521

Office: 530-893-2444 www.globalsalesgroupllc.com

SD-HC350 Horizontal Curve Sander

## **Features:**

- The horizontal type curved sander is used for sanding relatively light workpieces than vertical type curved sander.
- Ordinarily used for sanding curved surface or irregular contour stocks, such as chair legs, etc.
- Sanding is semi-automatic feeding the workpiece by AC motor, drives feed roll smoothly for faster production.
- Feed speed is infinitely variable speed adjusted for best finish results.
- Easily adjustable sand belt tension device.
- Sponge drum may be replaced with a brush wheel for thoroughly cleaning burrs, and fine finish sanded surfaces.
- Sponge drum can be also replaced with an air or rubber drum for heavy sanding operations.
- Available with sponge drums by hardness  $10^{\circ} \sim 15^{\circ}$ .
- Powerful industrial motor for durability usage.