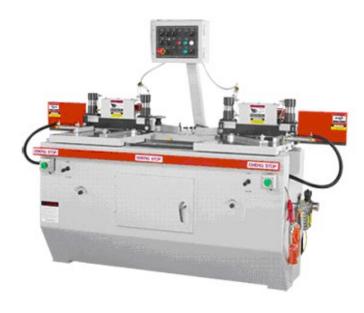

## CS-2145M Auto End Match Shaper Machine CS-2145DR Auto End Match Shaper with Dowel Drill

## **Features:**

- Fully automatic cycle function, just place the material against the stops, machine will automatically clamp, move in for shaping, come out and release the hold down.
- CS-2145DR model with two dowel drill stations at each end for making dowel insert holes.
- Fast, safe and labor saving.
- The 6" high stackable spindle by pneumatic up & down with 3 different stops are easily and accurately setup for each cutter position.
- Table moves from right to left by variable speed pneumatic-hydraulic power to achieve the full cutting power.
- Twin tables move in and out separately for tongue and groove, end match application.
- Twin heavy-duty pneumatic pistons hold down the workpieces tightly to the table during the cutting process.
- Rigid construction on the heavy sheet metal frame, cast iron table & base for durability usage.
- Heavy-duty industrial motor is suitable for heavy-duty cutting under full load.
- Linear guide rails and bearings let the operator move the table smoothly.
- Cast iron fence locks in the table groove to finish 45-degree cut easily.

| SPECIFICATIONS                 | CS-2145M       | CS-2145DR      |
|--------------------------------|----------------|----------------|
| Max. Cutting Length            | Unlimited      | Unlimited      |
| Max. Cutting Width (45 degree) | 9"             | 9"             |
| Max. Cutting Width (90 Degree) | 11"            | 11"            |
| Max. Cutter Diameter           | 6" Diameter    | 6" Diameter    |
| Spindle Diameter               | 1-1/4"         | 1-1/4"         |
| Spindle Length                 | 7" (Stackable) | 7" (Stackable) |
| Spindle Speed                  | 9000 RPM       | 9000 RPM       |
| Shaper Spindle Motor           | 5 HP x 2       | 5 HP x 2       |
| Dowel Drill Chuck              | ~              | 1/2" x 2       |
| Dowel Drill Motor              | ~              | 1 HP x 2       |
| Dust Hood                      | 4" x 2         | 4" x 4         |
| Net Weight                     | 2800 LBS       | 3200 LBS       |