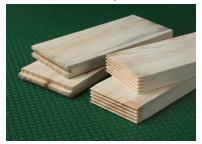

## **Features:**

- Fully automatic cycle function, just place the material against the stops, machine will automatically clamp, move in for shaping, come out and release the hold down.
- CS-2145DR model with two dowel drill stations at each end for making dowel insert holes.
- Fast, safe and labor saving.
- The 6" high stackable spindle by pneumatic up & down with 3 different stops are easily and accurately setup for each cutter position.
- Table moves from right to left by variable speed pneumatic-hydraulic power to achieve the full cutting power.
- Twin tables move in and out separately for tongue and groove, end match application.
- Twin heavy-duty pneumatic pistons hold down the workpieces tightly to the table during the cutting process.
- Rigid construction on the heavy sheet metal frame, cast iron table & base for durability usage.
- Heavy-duty industrial motor is suitable for heavy-duty cutting under full load.
- Linear guide rails and bearings let the operator move the table smoothly.
- Cast iron fence locks in the table groove to finish 45-degree cut easily.