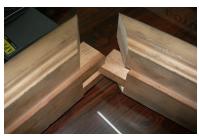

## **Features:**

- Fully automatic cycle function, just place the material against the stops, machine will automatically clamp, move in for shaping, come out and release the hold down.
- CS-2145DR model with two dowel drill stations at each end for making dowel insert holes.
- Fast, safe and labor saving.
- The 6" high stackable spindle by pneumatic up & down with 3 different stops are easily and accurately setup for each cutter position.
- Table moves from right to left by variable speed pneumatic-hydraulic power to achieve the full cutting power.
- Twin tables move in and out separately for tongue and groove, end match application.
- Twin heavy-duty pneumatic pistons hold down the workpieces tightly to the table during the cutting process.
- Rigid construction on the heavy sheet metal frame, cast iron table & base for durability usage.
- Heavy-duty industrial motor is suitable for heavy-duty cutting under full load.
- Linear guide rails and bearings let the operator move the table smoothly.
- Cast iron fence locks in the table groove to finish 45-degree cut easily.