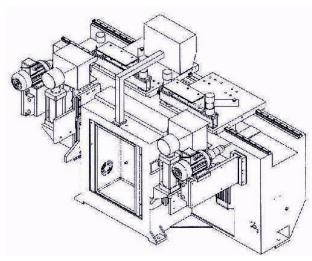

## **Features:**

- Fully automatic cycle function, just place the material against the stops, machine will automatically clamp, move in for shaping, come out and release the hold down.
- CS-2145DR model with two dowel drill stations at each end for making dowel insert holes.
- Fast, safe and labor saving.
- The 6" high stackable spindle by pneumatic up & down with 3 different stops are easily and accurately setup for each cutter position.
- Table moves from right to left by variable speed pneumatic-hydraulic power to achieve the full cutting power.
- Twin tables move in and out separately for tongue and groove, end match application.
- Twin heavy-duty pneumatic pistons hold down the workpieces tightly to the table during the cutting process.
- Rigid construction on the heavy sheet metal frame, cast iron table & base for durability usage.
- Heavy-duty industrial motor is suitable for heavy-duty cutting under full load.
- Linear guide rails and bearings let the operator move the table smoothly.
- Cast iron fence locks in the table groove to finish 45-degree cut easily.