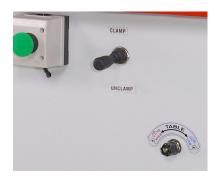

## **Features:**

- Fully automatic cycle function, just place the material against the stops, machine will automatically clamp, move in for shaping, come out and release the hold down.
- CS-2145DR model with two dowel drill stations at each end for making dowel insert holes.
- Fast, safe and labor saving.
- The 6" high stackable spindle by pneumatic up & down with 3 different stops are easily and accurately setup for each cutter position.
- Table moves from right to left by variable speed pneumatic-hydraulic power to achieve the full cutting power.
- Twin tables move in and out separately for tongue and groove, end match application.
- Twin heavy-duty pneumatic pistons hold down the workpieces tightly to the table during the cutting process.
- Rigid construction on the heavy sheet metal frame, cast iron table & base for durability usage.
- Heavy-duty industrial motor is suitable for heavy-duty cutting under full load.
- Linear guide rails and bearings let the operator move the table smoothly.
- Cast iron fence locks in the table groove to finish 45-degree cut easily.