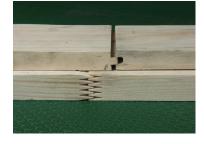

## **Features:**

- Fully automatic cycle function, just place the material against the stops, machine will automatically clamp, move in for shaping, come out and release the hold down.
- CS-2145DR model with two dowel drill stations at each end for making dowel insert holes.
- Fast, safe and labor saving.
- The 6" high stackable spindle by pneumatic up & down with 3 different stops are easily and accurately setup for each cutter position.
- Table moves from right to left by variable speed pneumatic-hydraulic power to achieve the full cutting power.
- Twin tables move in and out separately for tongue and groove, end match application.
- Twin heavy-duty pneumatic pistons hold down the workpieces tightly to the table during the cutting process.
- Rigid construction on the heavy sheet metal frame, cast iron table & base for durability usage.
- Heavy-duty industrial motor is suitable for heavy-duty cutting under full load.
- Linear guide rails and bearings let the operator move the table smoothly.
- Cast iron fence locks in the table groove to finish 45-degree cut easily.

**Quick Adjustable Cutting Variable Speed** 

CS-2145DR with two dowel drill heads