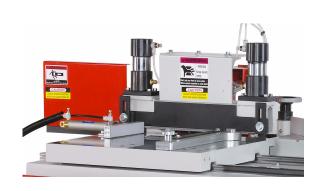

**Quick Adjustable Cutting Variable Speed** 

CS-2145DR with two dowel drill heads