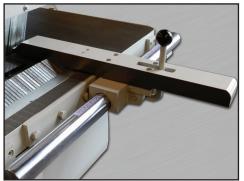

**Anti Kickback Assembly** (3) sets of anti-kickback fingers for safe operation. (2) top & (1) set in the table.

**Precision Rip Fence Assembly** Quick setting rip fence runs on round cylindrical guide for effortless & accurate adjustment.