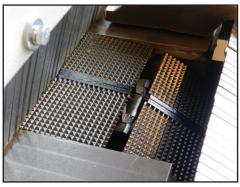

Precision Caterpiller Chain Track Runs on double "V" guide rails are made of special cast iron for high wear resistance with tight tolerances. High Frequency Hardened chain track now provides up to 3-times the wear life over non treated tracks