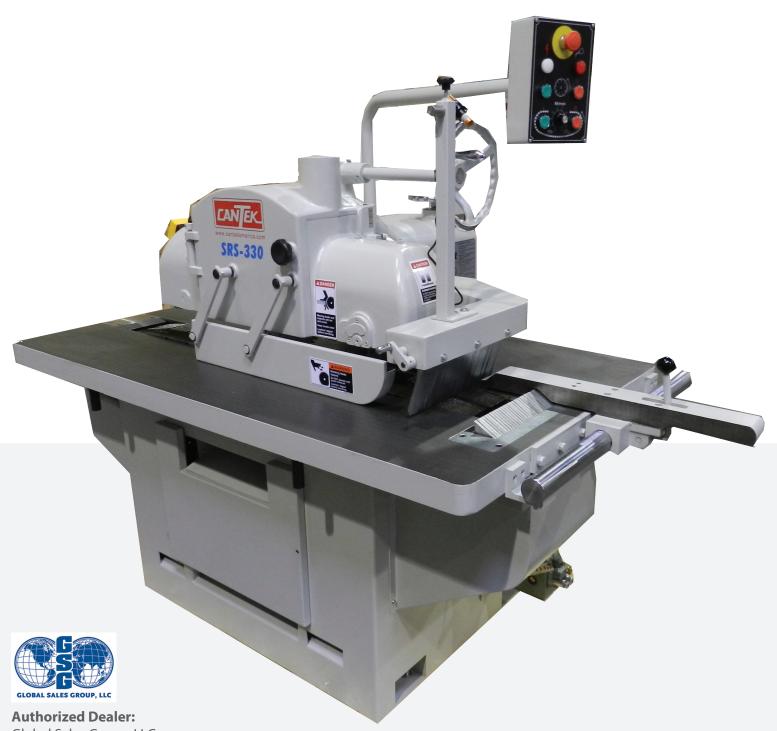

Global Sales Group, LLC
P.O. Box 1835 \* Chico, CA 95927
Toll Free: 877-474-5521

Toll Free: 877-474-5521 Office: 530-893-2444

www.globalsalesgroupllc.com

14" STRAIGHT LINE RIPSAW

**Heavy-Duty Hold Down Assembly** (8) hold-down rolls (6 rows) ensure workpiece is held firmly during cutting operations.

## **SPECIFICATIONS**

| Maximum work piece thickness    | 4.33"                       |
|---------------------------------|-----------------------------|
| Minimum work piece length       | 8"                          |
| Distance between saw and column | 18.1"                       |
| Saw arbor diameter              | 1"                          |
| Saw blade diameter              | 10" - 14"                   |
| Saw arbor speed                 | 4300 rpm                    |
| Useable chain length            | 47"                         |
| Glue line guarantee             | 13' (+/- 0.0098" or 0.25mm) |
| Feed speeds variable            | 30 to 130 FPM               |
| Arbor motor                     | 20 HP                       |
| Feed motor                      | 2 HP                        |
| Dust collection outlet          | 4"                          |
| Table size                      | 36.6" x 64.6"               |
| Table height                    | 31-7/8"                     |