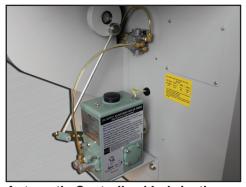

**Automatic Centralized Lubrication** Automatic mechanical lubrication of the chain/track assembly to ensure long life. Automatic oil level sensor will shut machine off if level is too low.

**Optional Alignment Laser** Alignment laser aids in optimizing rip operations to ensure maximum yield is achieved.