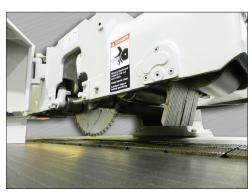

Precision Caterpiller Chain Track Runs on double "V" guide rails are made of special cast iron for high wear resistance with tight tolerances. High Frequency Hardened chain track now provides up to 3-times the wear life over non treated tracks