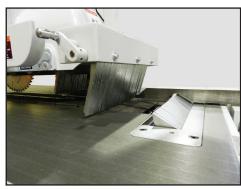

**Anti Kickback Assembly** (3) sets of anti-kickback fingers for safe operation. (2) top & (1) set in the table.

**Precision Rip Fence Assembly** Quick setting rip fence runs on round cylindrical guide for effortless & accurate adjustment.