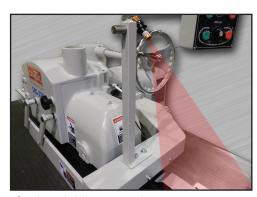

**Automatic Centralized Lubrication** Automatic mechanical lubrication of the chain/track assembly to ensure long life. Automatic oil level sensor will shut machine off if level is too low.

**Optional Alignment Laser** Alignment laser aids in optimizing rip operations to ensure maximum yield is achieved.