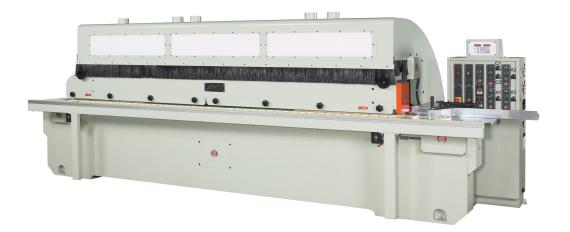

Authorized Dealer: Global Sales Group, LLC P.O. Box 1835 \* Chico, CA 95927 Toll Free: 877-474-5521 Office: 530-893-2444 www.globalsalesgroupllc.com

with Optional Enclosure Cover

CS-1C2S Through Feed 1 Shaper 2 Sander
CS-2C2S Through Feed 2 Shaper 2 Sander
CS-2C3S Through Feed 2 Shaper 3 Sander
CS-2C4S Through Feed 2 Shaper 4 Sander
CS-3S Through Feed 3 Sander Machine
CS-4S Through Feed 4 Sander Machine

## Features:

- Designed for mass shaping and sanding production for raised panel door or profile edges jobs, faster and easier.
- Heavy sheet metal frame for durability usage.
- Variable speed, through feed, 5" wide rubber pad conveyor for the best finish selections.
- Two rows heavy-duty spring pressure rolls with track belts at top to hold the material tightly to prevent sliding during the cutting and sanding process.
- Equipped with industrial motor for full power cutting and sanding capacity.
- 6" long spindle for stack-able tooling, easily adjusts and quick setup.
- X and Y axis mechanical readout for easily reset cutter or sander positions.
- Extra side roller table, extends up to 36" to support the larger width material.
- Shaper head can be moved up & down, forward & backward.
- CS-2C2S comes with first auto jump cutter head for clean cutting with no tear out at end.
- The sanding head can be equipped with brush, flap wheel or profile disc for fine finish in one pass.
- Sanding head can be tilted for different angular setup.
- Variable speed frequency controller for the sanding heads suitable for all different speed sanding wheels, disc, brush and pneumatic drum. Easy controls for machine variable speed adjustment operates from this centralized control panel.
- CS-1C1B2S with profile belt sanding head for heavy-duty sanding and extends hours of sanding belt life.