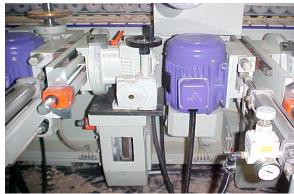

All Floating Heads Machine

**Optional: Auto Feed Magazine** 

Optional: HSD 919 Quick Change Spindle

Optional : Total Enclosure Cover