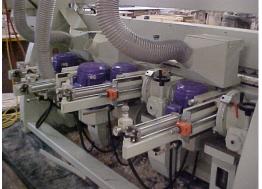

## Features:

- Designed for mass shaping and sanding production for raised panel door or profile edges jobs, faster and easier.
- Heavy sheet metal frame for durability usage.
- Variable speed, through feed, 5" wide rubber pad conveyor for the best finish selections.
- Two rows heavy-duty spring pressure rolls with track belts at top to hold the material tightly to prevent sliding during the cutting and sanding process.
- Equipped with industrial motor for full power cutting and sanding capacity.
- 6" long spindle for stack-able tooling, easily adjusts and quick setup.
- X and Y axis mechanical readout for easily reset cutter or sander positions.
- Extra side roller table, extends up to 36" to support the larger width material.
- Shaper head can be moved up & down, forward & backward.
- CS-2C2S comes with first auto jump cutter head for clean cutting with no tear out at end.
- The sanding head can be equipped with brush, flap wheel or profile disc for fine finish in one pass.
- Sanding head can be tilted for different angular setup.
- Variable speed frequency controller for the sanding heads suitable for all different speed sanding wheels, disc, brush and pneumatic drum. Easy controls for machine variable speed adjustment operates from this centralized control panel.
- CS-1C1B2S with profile belt sanding head for heavy-duty sanding and extends hours of sanding belt life.