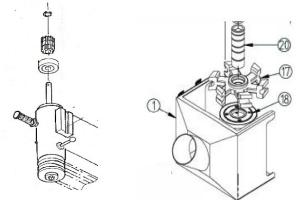

**Optional: Auto Digital Fence Position** 

Hogging / Jump (Floating) Head Device

Feed Conveyor

**Feed Fence** 

Optional Floating Head: Follow Bearing #18 for Floating to against the template for cutter in & out