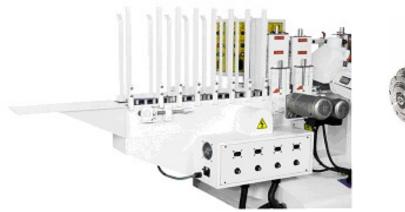

All Floating Heads Machine

**Optional: Auto Feed Magazine** 

Optional: HSD 919 Quick Change Spindle

Optional : Total Enclosure Cover