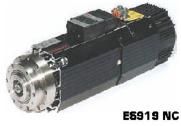

## **Options:**

- Floating Head Device for Arch or Pattren Cutting
- SD-AOFEED Auto Feed Magazine
- HSD 919 8.8 kw ISO 30 Quick Change Spindle
- Enclosure Cover
- Digital Control Positioning Fence for the Size

All Floating Heads Machine

**Optional: Auto Feed Magazine** 

Optional: HSD 919 Quick Change Spindle

Optional : Total Enclosure Cover