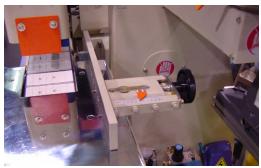

**Optional: Auto Digital Fence Position** 

Hogging / Jump (Floating) Head Device

Feed Conveyor

**Feed Fence** 

Optional Floating Head: Follow Bearing #18 for Floating to against the template for cutter in & out