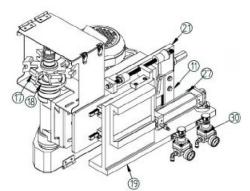

**Optional: Auto Digital Fence Position** 

Hogging / Jump (Floating) Head Device

Feed Conveyor

**Feed Fence** 

Optional Floating Head: Follow Bearing #18 for Floating to against the template for cutter in & out