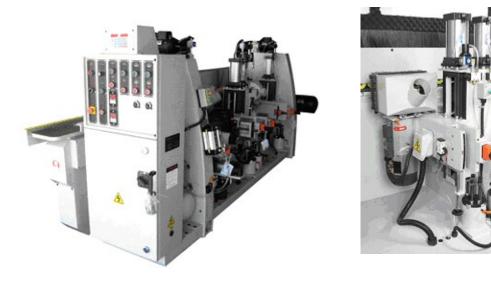

## **Options:**

- Floating Head Device for Arch or Pattren Cutting
- SD-AOFEED Auto Feed Magazine
- HSD 919 8.8 kw ISO 30 Quick Change Spindle
- Enclosure Cover
- Digital Control Positioning Fence for the Size

**Optional: Auto Digital Fence Position** 

Hogging / Jump (Floating) Head Device

Feed Conveyor

**Feed Fence** 

Optional Floating Head: Follow Bearing #18 for Floating to against the template for cutter in & out

All Floating Heads Machine

**Optional: Auto Feed Magazine** 

Optional: HSD 919 Quick Change Spindle

Optional : Total Enclosure Cover