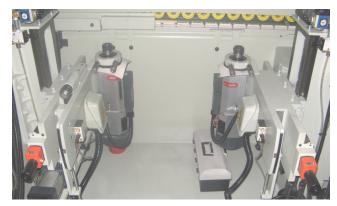

## Features:

- Designed for mass shaping and sanding production for raised panel door or profile edges jobs, faster and easier.
- Heavy sheet metal frame for durability usage.
- Variable speed, through feed, 5" wide rubber pad conveyor for the best finish selections.
- Two rows heavy-duty spring pressure rolls with track belts at top to hold the material tightly to prevent sliding during the cutting and sanding process.
- Equipped with industrial motor for full power cutting and sanding capacity.
- 6" long spindle for stack-able tooling, easily adjusts and quick setup.
- X and Y axis mechanical readout for easily reset cutter or sander positions.
- Extra side roller table, extends up to 36" to support the larger width material.
- Shaper head can be moved up & down, forward & backward.
- CS-2C2S comes with first auto jump cutter head for clean cutting with no tear out at end.
- The sanding head can be equipped with brush, flap wheel or profile disc for fine finish in one pass.
- Sanding head can be tilted for different angular setup.
- Variable speed frequency controller for the sanding heads suitable for all different speed sanding wheels, disc, brush and pneumatic drum. Easy controls for machine variable speed adjustment operates from this centralized control panel.
- CS-1C1B2S with profile belt sanding head for heavy-duty sanding and extends hours of sanding belt life.

**Optional: Auto Digital Fence Position** 

Hogging / Jump (Floating) Head Device

Feed Conveyor

**Feed Fence** 

Optional Floating Head: Follow Bearing #18 for Floating to against the template for cutter in & out