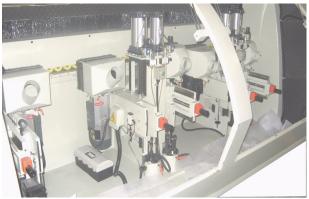

## Features:

- Designed for mass shaping and sanding production for raised panel door or profile edges jobs, faster and easier.
- Heavy sheet metal frame for durability usage.
- Variable speed, through feed, 5" wide rubber pad conveyor for the best finish selections.
- Two rows heavy-duty spring pressure rolls with track belts at top to hold the material tightly to prevent sliding during the cutting and sanding process.
- Equipped with industrial motor for full power cutting and sanding capacity.
- 6" long spindle for stack-able tooling, easily adjusts and quick setup.
- X and Y axis mechanical readout for easily reset cutter or sander positions.
- Extra side roller table, extends up to 36" to support the larger width material.
- Shaper head can be moved up & down, forward & backward.
- CS-2C2S comes with first auto jump cutter head for clean cutting with no tear out at end.
- The sanding head can be equipped with brush, flap wheel or profile disc for fine finish in one pass.
- Sanding head can be tilted for different angular setup.
- Variable speed frequency controller for the sanding heads suitable for all different speed sanding wheels, disc, brush and pneumatic drum. Easy controls for machine variable speed adjustment operates from this centralized control panel.
- CS-1C1B2S with profile belt sanding head for heavy-duty sanding and extends hours of sanding belt life.

**Optional: Auto Digital Fence Position** 

Hogging / Jump (Floating) Head Device

Feed Conveyor

**Feed Fence** 

Optional Floating Head: Follow Bearing #18 for Floating to against the template for cutter in & out