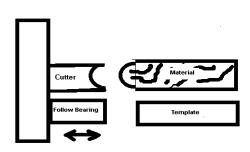

**Optional: Auto Digital Fence Position** 

Hogging / Jump (Floating) Head Device

Feed Conveyor

**Feed Fence** 

Optional Floating Head: Follow Bearing #18 for Floating to against the template for cutter in & out