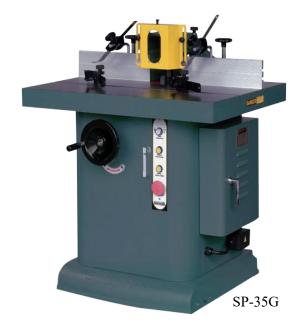

Authorized Dealer: Global Sales Group, LLC P.O. Box 1835 \* Chico, CA 95927 Toll Free: 877-474-5521 Office: 530-893-2444 www.globalsalesgroupllc.com

SP-30

| SP-3400 | <sup>1</sup> / <sub>2</sub> " & <sup>3</sup> / <sub>4</sub> " 2HP Shaper |
|---------|--------------------------------------------------------------------------|
| SP-30   | 3/4" & 1" 3HP Shaper                                                     |
| SP-35G  | 1" & 1-1/4" 5HP Shaper                                                   |

## Features:

- Precision ground cast iron table and T-slot miter gauge slot.
- Perfect alignment, rigid spindle supported by a power transfer system for accuracy.
- Individual micro adjustments fence on both sides of spindle by hand wheels.
- Large hand wheel for fast movement and lock protection.
- Magnetic switch for overload protection.
- Spindle travel operated by a rack and scroll gear.
- Two spindle speeds for versatile cutting.
- Forward and reverse switch for cutting directions.
- Heavy gauge metal cabinet base.
- Alloy steel spindle for durability usage.
- Sealed long-life ball bearings.
- Standard equipment: Full power motor, dust chute, table inset, spring hold-downs, miter gauge.

| SPECIFICATIONS         | SP-3400      | SP-30              | SP-35G        |
|------------------------|--------------|--------------------|---------------|
| Table Dimensions       | 20" x 24"    | 28" x 30"          | 30" x 40"     |
|                        |              |                    | 4000 / 6000 / |
| Spindle Speed (RPM)    | 8000 / 10000 | 8000 / 10000       | 8000 / 10000  |
| Standard Spindle Dia.  | 3/4" & ½"    | 1" & 3/4"          | 1-1/4" & 1"   |
| Spindle Travel         | 3"           | 3 <sup>1</sup> /4" | 3"            |
| Spindle Under Nut (1") | 4"           | 4"                 | 5"            |
| Spindle Tilt           |              |                    |               |
| Table Insert           | 5" & 3½"     | 7" & 3½"           | 7" & 3½"      |
| Motor                  | 1½ HP, 1 PH  | 3 HP, 1 PH         | 5 HP, 3 PH    |
| N.W.                   | 260 LBS      | 330 LBS            | 740 LBS       |
| G.W.                   | 300 LBS      | 460 LBS            | 820 LBS       |

(Training and installation, tooling & rigging are optional) (Customer is responsible for local regulations and connecting utilities)

SP-35G