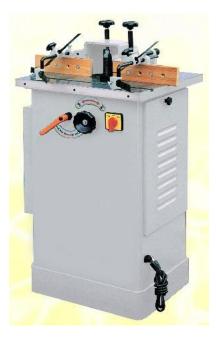

Authorized Dealer: Global Sales Group, LLC P.O. Box 1835 \* Chico, CA 95927 Toll Free: 877-474-5521 Office: 530-893-2444 www.globalsalesgroupllc.com

SP-30

| SP-3400 | <sup>1</sup> / <sub>2</sub> " & <sup>3</sup> / <sub>4</sub> " 2HP Shaper |
|---------|--------------------------------------------------------------------------|
| SP-30   | 3/4" & 1" 3HP Shaper                                                     |
| SP-35G  | 1" & 1-1/4" 5HP Shaper                                                   |

## Features:

- Precision ground cast iron table and T-slot miter gauge slot.
- Perfect alignment, rigid spindle supported by a power transfer system for accuracy.
- Individual micro adjustments fence on both sides of spindle by hand wheels.
- Large hand wheel for fast movement and lock protection.
- Magnetic switch for overload protection.
- Spindle travel operated by a rack and scroll gear.
- Two spindle speeds for versatile cutting.
- Forward and reverse switch for cutting directions.
- Heavy gauge metal cabinet base.
- Alloy steel spindle for durability usage.
- Sealed long-life ball bearings.
- Standard equipment: Full power motor, dust chute, table inset, spring hold-downs, miter gauge.

| SPECIFICATIONS         | SP-3400      | SP-30              | SP-35G        |
|------------------------|--------------|--------------------|---------------|
| Table Dimensions       | 20" x 24"    | 28" x 30"          | 30" x 40"     |
|                        |              |                    | 4000 / 6000 / |
| Spindle Speed (RPM)    | 8000 / 10000 | 8000 / 10000       | 8000 / 10000  |
| Standard Spindle Dia.  | 3/4" & ½"    | 1" & 3/4"          | 1-1/4" & 1"   |
| Spindle Travel         | 3"           | 3 <sup>1</sup> /4" | 3"            |
| Spindle Under Nut (1") | 4"           | 4"                 | 5"            |
| Spindle Tilt           |              |                    |               |
| Table Insert           | 5" & 3½"     | 7" & 3½"           | 7" & 3½"      |
| Motor                  | 1½ HP, 1 PH  | 3 HP, 1 PH         | 5 HP, 3 PH    |
| N.W.                   | 260 LBS      | 330 LBS            | 740 LBS       |
| G.W.                   | 300 LBS      | 460 LBS            | 820 LBS       |