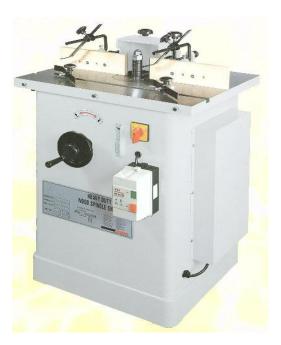

Authorized Dealer: Global Sales Group, LLC P.O. Box 1835 \* Chico, CA 95927 Toll Free: 877-474-5521 Office: 530-893-2444 www.globalsalesgroupllc.com

SP-30

| SP-3400 | <sup>1</sup> / <sub>2</sub> " & <sup>3</sup> / <sub>4</sub> " 2HP Shaper |
|---------|--------------------------------------------------------------------------|
| SP-30   | 3/4" & 1" 3HP Shaper                                                     |
| SP-35G  | 1" & 1-1/4" 5HP Shaper                                                   |

## Features:

- Precision ground cast iron table and T-slot miter gauge slot.
- Perfect alignment, rigid spindle supported by a power transfer system for accuracy.
- Individual micro adjustments fence on both sides of spindle by hand wheels.
- Large hand wheel for fast movement and lock protection.
- Magnetic switch for overload protection.
- Spindle travel operated by a rack and scroll gear.
- Two spindle speeds for versatile cutting.
- Forward and reverse switch for cutting directions.
- Heavy gauge metal cabinet base.
- Alloy steel spindle for durability usage.
- Sealed long-life ball bearings.
- Standard equipment: Full power motor, dust chute, table inset, spring hold-downs, miter gauge.

| SPECIFICATIONS         | SP-3400      | SP-30              | SP-35G        |
|------------------------|--------------|--------------------|---------------|
| Table Dimensions       | 20" x 24"    | 28" x 30"          | 30" x 40"     |
|                        |              |                    | 4000 / 6000 / |
| Spindle Speed (RPM)    | 8000 / 10000 | 8000 / 10000       | 8000 / 10000  |
| Standard Spindle Dia.  | 3/4" & ½"    | 1" & 3/4"          | 1-1/4" & 1"   |
| Spindle Travel         | 3"           | 3 <sup>1</sup> /4" | 3"            |
| Spindle Under Nut (1") | 4"           | 4"                 | 5"            |
| Spindle Tilt           |              |                    |               |
| Table Insert           | 5" & 3½"     | 7" & 3½"           | 7" & 3½"      |
| Motor                  | 1½ HP, 1 PH  | 3 HP, 1 PH         | 5 HP, 3 PH    |
| N.W.                   | 260 LBS      | 330 LBS            | 740 LBS       |
| G.W.                   | 300 LBS      | 460 LBS            | 820 LBS       |