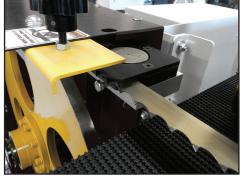

**Blade Guide Assembly** The hydraulic circuit is equipped with a three-way ball valve, which helps eliminate high temperature problems on hydraulic systems.

**Hydraulic Blade Tensioning** The conveyor belt is driven by a high performance hydraulic motor. The adjustable feed speed feature allows flexibility to saw hard or soft wood.

## **FEATURES**

- · Single saw head configuration
- Motor powered set works for accurate saw wheel elevation
- · Digital position controller permits accurate saw wheel height positioning
- · Automatic blade tension is controlled by hydraulic cylinder
- · The big pressure roller is air cylinder loaded to hold wood down firmly