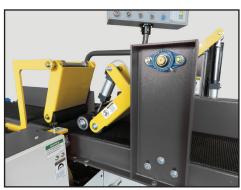

**Blade Guide Assembly** The hydraulic circuit is equipped with a three-way ball valve, which helps eliminate high temperature problems on hydraulic systems.

**Hydraulic Blade Tensioning** The conveyor belt is driven by a high performance hydraulic motor. The adjustable feed speed feature allows flexibility to saw hard or soft wood.

## **FEATURES**

- · Single saw head configuration
- Motor powered set works for accurate saw wheel elevation
- · Digital position controller permits accurate saw wheel height positioning
- · Automatic blade tension is controlled by hydraulic cylinder
- · The big pressure roller is air cylinder loaded to hold wood down firmly