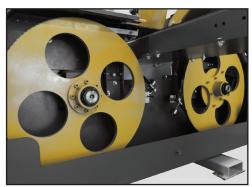

**Powerful Hydraulic Feed System** All electrical controls of the machine are on one control panel for convenience.

**Heavy Duty Steel Saw Wheels** Is driven by motor, providing fast and convenient adjustment for thickness of cut.

**Blade Guide Assembly** The hydraulic circuit is equipped with a three-way ball valve, which helps eliminate high temperature problems on hydraulic systems.

**Hydraulic Blade Tensioning** The conveyor belt is driven by a high performance hydraulic motor. The adjustable feed speed feature allows flexibility to saw hard or soft wood.

## **FEATURES**

- · Single saw head configuration
- Motor powered set works for accurate saw wheel elevation
- · Digital position controller permits accurate saw wheel height positioning
- · Automatic blade tension is controlled by hydraulic cylinder
- · The big pressure roller is air cylinder loaded to hold wood down firmly