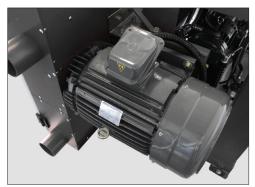

## HORIZONTAL BAND RESAW

**Powerful 20HP Saw Wheel Motor** The hydraulic system consists of high quality hydraulic parts, featuring long service life and low heat generation.

**Digital Thickness Control** Manual elevation of saw wheels is transmitted through a worm gear mechanism for easy operation.