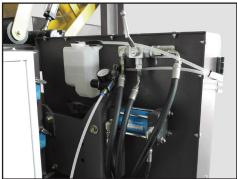

## HORIZONTAL BAND RESAW

**Powerful 20HP Saw Wheel Motor** The hydraulic system consists of high quality hydraulic parts, featuring long service life and low heat generation.

**Digital Thickness Control** Manual elevation of saw wheels is transmitted through a worm gear mechanism for easy operation.

**Blade Guide Assembly** The hydraulic circuit is equipped with a three-way ball valve, which helps eliminate high temperature problems on hydraulic systems.

**Hydraulic Blade Tensioning** The conveyor belt is driven by a high performance hydraulic motor. The adjustable feed speed feature allows flexibility to saw hard or soft wood.