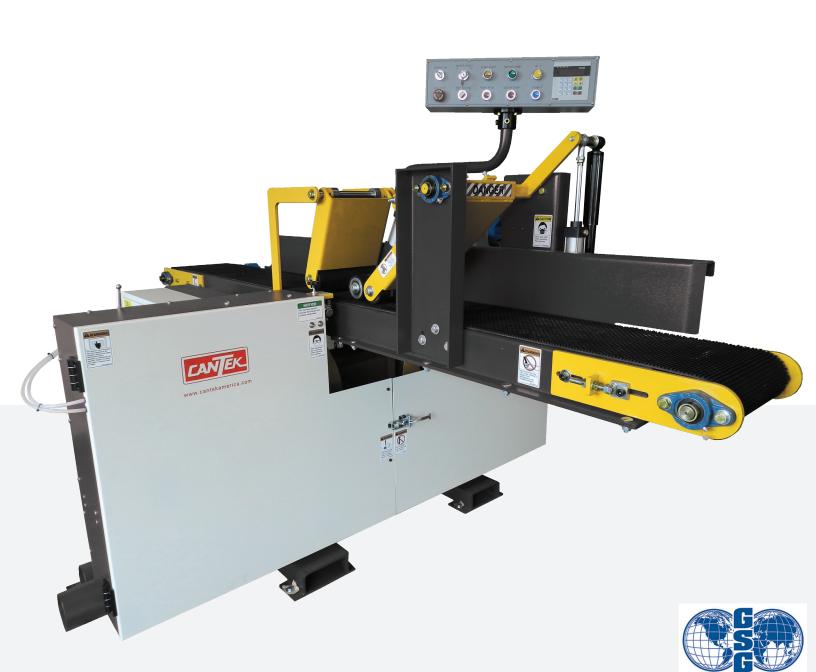

## HORIZONTAL BAND RESAW

**Powerful 20HP Saw Wheel Motor** The hydraulic system consists of high quality hydraulic parts, featuring long service life and low heat generation.

**Digital Thickness Control** Manual elevation of saw wheels is transmitted through a worm gear mechanism for easy operation.

**Powerful Hydraulic Feed System** All electrical controls of the machine are on one control panel for convenience.

**Heavy Duty Steel Saw Wheels** Is driven by motor, providing fast and convenient adjustment for thickness of cut.

**Blade Guide Assembly** The hydraulic circuit is equipped with a three-way ball valve, which helps eliminate high temperature problems on hydraulic systems.

**Hydraulic Blade Tensioning** The conveyor belt is driven by a high performance hydraulic motor. The adjustable feed speed feature allows flexibility to saw hard or soft wood.

## **FEATURES**

- · Single saw head configuration
- Motor powered set works for accurate saw wheel elevation
- · Digital position controller permits accurate saw wheel height positioning
- · Automatic blade tension is controlled by hydraulic cylinder
- · The big pressure roller is air cylinder loaded to hold wood down firmly