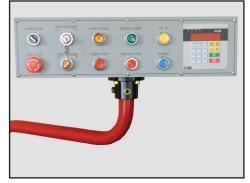

**Powerful Hydraulic Feed System** All electrical controls of the machine are on one control panel for convenience.

**Heavy Duty Steel Saw Wheels** Is driven by motor, providing fast and convenient adjustment for thickness of cut.