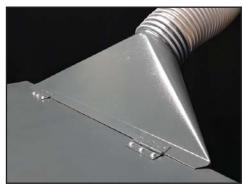

**DUST HOOD & KNIFE CHANGING** 

An efficient 6" dust port removes wood chips to provide a clean working surface with superior finish results. The lid of the machine is lifted for easy access for changing knives and the dust port is hinged to it does not have to be removed during this process.