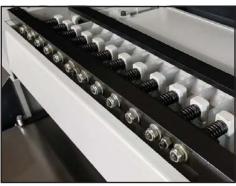

**SECTIONAL FEED & SAFETY** SYSTEM

Equipped with sectional kickback fingers, sectional spring loaded serrated pressure rollers, and sectional pressure shoes for the most positive and safe feeding operations. Also equipped with double non-marking smooth outfeed top pressure rollers.