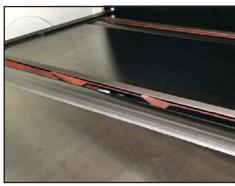

**IDLE BED ROLLS** 

Equipped with adjustable idle bed rollers which can be raised and lowered to facilitate in feeding difficult material. The rollers are directly opposed from the top driven feed rollers. The table surface is ground and polished to provide minimal friction.

TABLE & BED ROLL ADJUSTMENT The idle bed rolls are conveniently adjusted from the front of the table. The eccentric cam allows you to raise and lower the bed rollers and can be locked in place for optimum feeding results on both rough and smooth material.