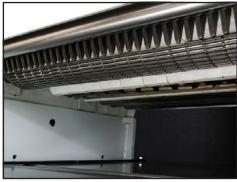

**DUST HOOD & KNIFE CHANGING** 

An efficient 6" dust port removes wood chips to provide a clean working surface with superior finish results. The lid of the machine is lifted for easy access for changing knives and the dust port is hinged to it does not have to be removed during this process.