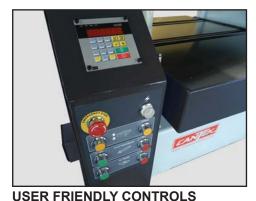

Equipped with digital thickness control with dual INCH/Metric display. The digital control

allows you to quickly and accurately adjust the table for precise thickness setting. Equipped with a variable speed drive for adjusting the feed speed to obtain the optimum feed rate.

## **FEATURES**

- · Heavy-duty cast iron construction greatly reduces vibration during planing operations
- 4" diameter steel spiral cutterhead with carbide inserts -(6) rows of 30x12x1.5mm two sided inserts
- Centrally located control panel for turning on/off planer & feed and for controlling the thickness opening of the machine
- PLC digital control for auto-thickness setting
- Fine adjustment knob located on top of machine for micro manual table
- (2) adjustable idle bed rollers in table are conveniently adjusted from the front of the table
- Spring loaded sectional infeed roller and sectional chip breaker
- Variable speed drive for optimum finish results
- Exhaust hood with 6" outlet
- (4) table jack screws
- CSA/UL Magnetic controls