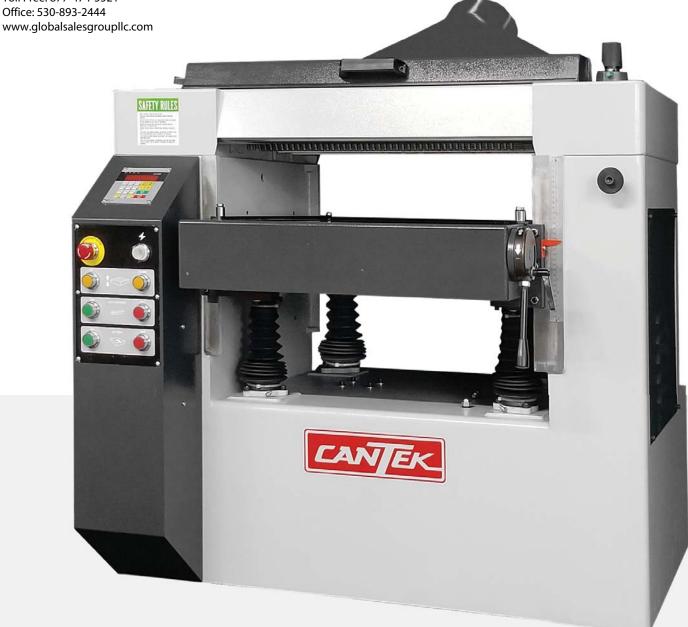

## P630HV 24" SPIRAL HEAD PLANER

Authorized Dealer: Global Sales Group, LLC

P.O. Box 1835 \* Chico, CA 95927 Toll Free: 877-474-5521 Office: 530-893-2444

## P630HV

24" SPIRAL HEAD PLANER

SPIRAL INSERT KNIFE CUTTERHEAD The spiral insert knife cutterhead provides a smooth finish with superior stock removal, and ultra quiet cutting operation. 2-sided solid carbide insert knives can be easily rotated for a new sharp cutting surface.

**SECTIONAL FEED & SAFETY** SYSTEM

Equipped with sectional kickback fingers, sectional spring loaded serrated pressure rollers, and sectional pressure shoes for the most positive and safe feeding operations. Also equipped with double non-marking smooth outfeed top pressure rollers.

Equipped with digital thickness control with dual INCH/Metric display. The digital control

allows you to quickly and accurately adjust the table for precise thickness setting. Equipped with a variable speed drive for adjusting the feed speed to obtain the optimum feed rate.

## **FEATURES**

- · Heavy-duty cast iron construction greatly reduces vibration during planing operations
- 4" diameter steel spiral cutterhead with carbide inserts -(6) rows of 30x12x1.5mm two sided inserts
- Centrally located control panel for turning on/off planer & feed and for controlling the thickness opening of the machine
- PLC digital control for auto-thickness setting
- Fine adjustment knob located on top of machine for micro manual table
- (2) adjustable idle bed rollers in table are conveniently adjusted from the front of the table
- Spring loaded sectional infeed roller and sectional chip breaker
- Variable speed drive for optimum finish results
- Exhaust hood with 6" outlet
- (4) table jack screws
- CSA/UL Magnetic controls