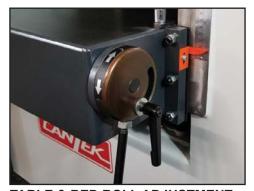

**IDLE BED ROLLS** 

Equipped with adjustable idle bed rollers which can be raised and lowered to facilitate in feeding difficult material. The rollers are directly opposed from the top driven feed rollers. The table surface is ground and polished to provide minimal friction.

TABLE & BED ROLL ADJUSTMENT The idle bed rolls are conveniently adjusted from the front of the table. The eccentric cam allows you to raise and lower the bed rollers and can be locked in place for optimum feeding results on both rough and smooth material.