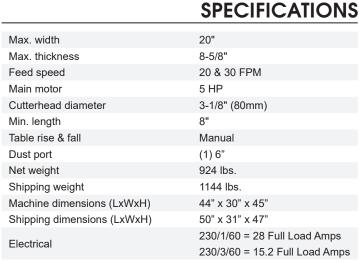

ed speeds which are easily accessed through the side doors. A powerful chain feed system provide superior feeding results. The machine frame/ table is mostly cast iron, with a heavy duty welded steel body.



## DUST HOOD An efficient 6" dust port removes wood chips to provide a clean working surface with superior finish results. The lid of the machine is lifted for changing knives and the dust port is hinged to it does not have to be removed during this process.

## FEATURES

- · Spiral Insert Knife Cutterhead with replaceable carbide insert knives for long life and smooth cutting action (132 inserts, 14mmx14mmx2mm)
- · Serrated sectional infeed roll
- Double bed rolls
- Quick adjust to table rolls
- Polyurethane outfeed roll
- · Sectional chipbreakers
- CSA/UL Approved Magnetic Starter



Youtube // @CantekMachinery Twitter // @CantekMachinery



www.cantekamerica.com sales@cantekamerica.com



PMB #104 1124 Fir Avenue Blaine, WA 98230