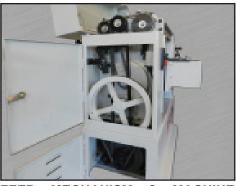

MECHANISM & MACHINE FEED FRAME Equipped with two feed speeds which are easily accessed through the side doors. A powerful chain feed system provide superior feeding results. The machine frame/ table is mostly cast iron, with a heavy duty welded steel body.