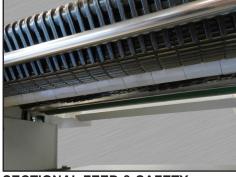

**SECTIONAL FEED & SAFETY** SYSTEM

Equipped with sectional kickback fingers, sectional spring loaded serrated pressure rollers, and sectional pressure shoes for the most positive and safe feeding operations. The outfeed roller is coated with urethane for a mark free planed surface.