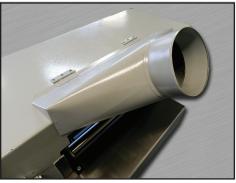

## DUST HOOD An efficient 6" dust port removes wood chips to provide a clean working surface with superior finish results. The lid of the machine is lifted for changing knives and the dust port is hinged to it does not have to be removed during this process.