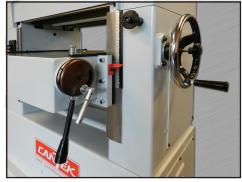

**TABLE & BED ROLL ADJUSTMENT** The idle bed rolls are conveniently adjusted from the front of the table. The eccentric cam allows you to raise and lower the bed rollers for optimum feeding results. A side handwheel adjusts the machine bed. The height is displayed by a ruler and indicator.