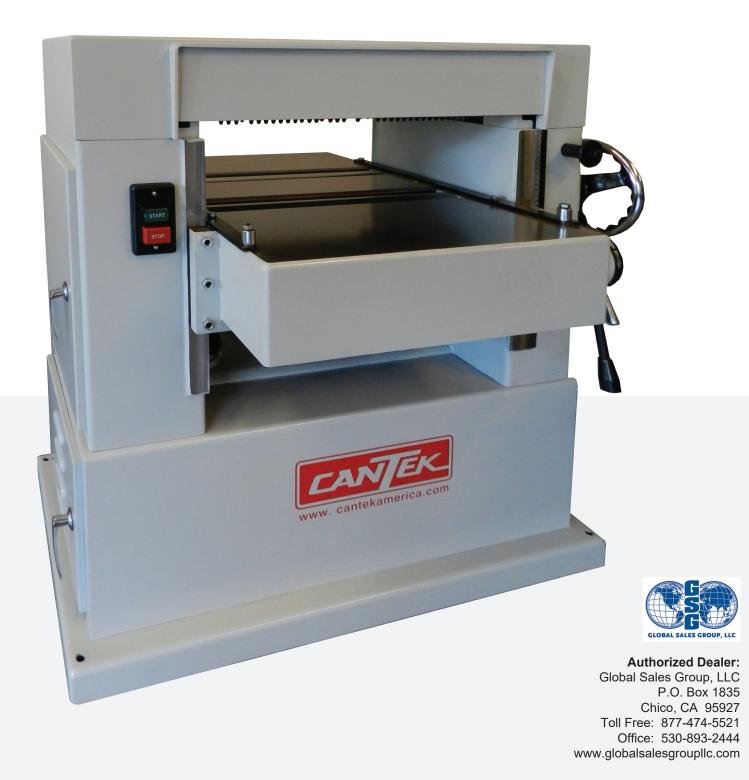

T: 1.888.982.2683 F: 604.540.1780

Youtube // @CantekMachinery Twitter // @CantekMachinery

sales@cantekamerica.com

SPIRAL INSERT KNIFE CUTTERHEAD The spiral insert knife cutterhead provides a smooth finish with a quiet cutting operation. 4-sided solid carbide insert knives can be easily rotated for a new sharp cutting surface.

## FEATURES

- · Spiral Insert Knife Cutterhead with replaceable carbide insert knives for long life and smooth cutting action (132 inserts, 14mmx14mmx2mm)
- · Serrated sectional infeed roll
- Double bed rolls
- Quick adjust to table rolls
- Polyurethane outfeed roll
- · Sectional chipbreakers
- CSA/UL Approved Magnetic Starter