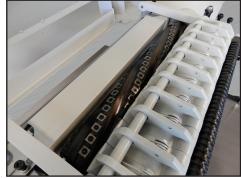

**SECTIONAL FEED & SAFETY** SYSTEM

Equipped with sectional kickback fingers, sectional spring loaded serrated pressure rollers, and sectional pressure shoes for the most positive and safe feeding operations. The outfeed roller is coated with urethane for a mark free planed surface.