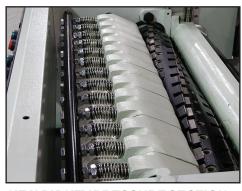

## 26" HEAVY DUTY SPIRAL INSERT HEAD PLANER

SPIRAL INSERT CUTTERHEAD

Spiral insert knife cutterhead with (6) rows of 30 x 12 x 1.5mm knives. Knives are two sided & have bevels on each corner producing a smooth finish. Wider knife means less knives/head resulting in reduced changeover time.

## **FEATURES**

- Spiral cutterhead with 6 rows insert knives provides high removal, superior finish and low noise
- · Solid cast iron construction
- · Variable feed speed
- · Drive top and bottom feed rolls
- Front & rear bed rollers easily adjusted from the front of the machine
- · Power table elevation by digital thickness control
- Section infeed roll and section chipbreaker
- · Anti-kickback fingers for added safety
- Dual heavy jack screws with slides for accuracy & rigidity
- · Dust exhaust outlet (6")
- · Sound dampening machine cover
- · All operations on convenient control panel