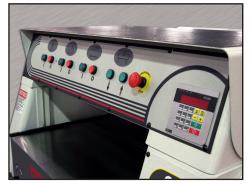

**DIGITAL THICKNESS CONTROL** Equipped with a digital thickness control which can be programmed in Inch of Metric. To 3-decimal places in inches and 2-decimal places in Millimeters.

POWERFUL CHAIN DRIVE ASSEMBLY

PRECISE BED ROLL ADJUSTMENT Convenient bed roll adjustment on the front of the feed table allows for precise setting of the powered bed rolls for the best possible feeding results

VARIABLE FEED SPEED
Variable feed speed control located conveniently on the operator side of the machine