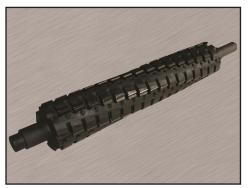

## 26" HEAVY DUTY SPIRAL INSERT HEAD PLANER

SPIRAL INSERT CUTTERHEAD

Spiral insert knife cutterhead with (6) rows of 30 x 12 x 1.5mm knives. Knives are two sided & have bevels on each corner producing a smooth finish. Wider knife means less knives/head resulting in reduced changeover time.

## **FEATURES**

- Spiral cutterhead with 6 rows insert knives provides high removal, superior finish and low noise
- · Solid cast iron construction
- · Variable feed speed
- · Drive top and bottom feed rolls
- Front & rear bed rollers easily adjusted from the front of the machine
- · Power table elevation by digital thickness control
- Section infeed roll and section chipbreaker
- · Anti-kickback fingers for added safety
- Dual heavy jack screws with slides for accuracy & rigidity
- · Dust exhaust outlet (6")
- · Sound dampening machine cover
- · All operations on convenient control panel

## **SPECIFICATIONS**

| Maximum planing width     | 26"                    |
|---------------------------|------------------------|
| Maximum planing thickness | 11 3/4"                |
| Maximum depth of cut      | 3/8 "                  |
| Minimum part length       | 10.5"                  |
| Table area                | 35" x 27"              |
| Feed speeds variable      | 16 – 70 FPM            |
| Main motor                | 20 HP                  |
| Feed motor                | 1 HP                   |
| Table motor               | 1/2 HP                 |
| Knives                    | 30 x 12 x 1.5 qty 100  |
| Cutterhead                | 4 ¾" dia. x 5000 rpm   |
| Top feed rollers          | 3" dia.                |
| Dust hood outlet          | 6" dia.                |
| Electrics                 | 230 or 460 or 575/3/60 |
| Net weight                | 2200 lbs.              |