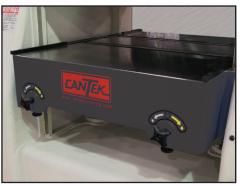

**DIGITAL THICKNESS CONTROL** Equipped with a digital thickness control which can be programmed in Inch of Metric. To 3-decimal places in inches and 2-decimal places in Millimeters.

POWERFUL CHAIN DRIVE ASSEMBLY