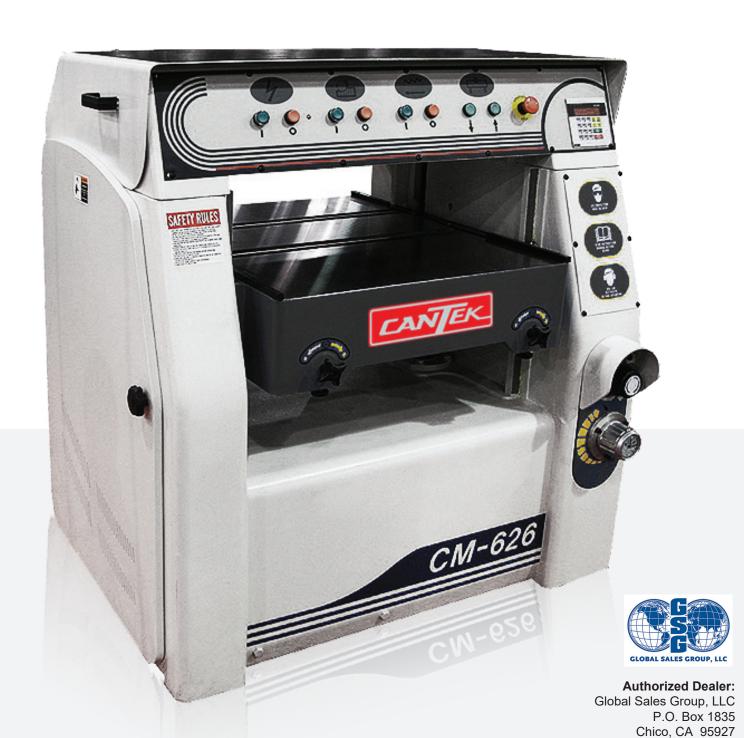

## 26" HEAVY DUTY SPIRAL INSERT HEAD PLANER

T: 1.888.982.2683 F: 604.540.1780

Toll Free: 877-474-5521 Office: 530-893-2444 www.globalsalesgrouplic.com

## **FEATURES**

- Spiral cutterhead with 6 rows insert knives provides high removal, superior finish and low noise
- · Solid cast iron construction
- · Variable feed speed
- · Drive top and bottom feed rolls
- Front & rear bed rollers easily adjusted from the front of the machine
- · Power table elevation by digital thickness control
- Section infeed roll and section chipbreaker
- · Anti-kickback fingers for added safety
- Dual heavy jack screws with slides for accuracy & rigidity
- · Dust exhaust outlet (6")
- · Sound dampening machine cover
- · All operations on convenient control panel

## **SPECIFICATIONS**

| Maximum planing width     | 26"                    |
|---------------------------|------------------------|
| Maximum planing thickness | 11 3/4"                |
| Maximum depth of cut      | 3/8 "                  |
| Minimum part length       | 10.5"                  |
| Table area                | 35" x 27"              |
| Feed speeds variable      | 16 – 70 FPM            |
| Main motor                | 20 HP                  |
| Feed motor                | 1 HP                   |
| Table motor               | 1/2 HP                 |
| Knives                    | 30 x 12 x 1.5 qty 100  |
| Cutterhead                | 4 ¾" dia. x 5000 rpm   |
| Top feed rollers          | 3" dia.                |
| Dust hood outlet          | 6" dia.                |
| Electrics                 | 230 or 460 or 575/3/60 |
| Net weight                | 2200 lbs.              |