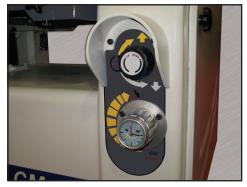

PRECISE BED ROLL ADJUSTMENT Convenient bed roll adjustment on the front of the feed table allows for precise setting of the powered bed rolls for the best possible feeding results

VARIABLE FEED SPEED
Variable feed speed control located conveniently on the operator side of the machine