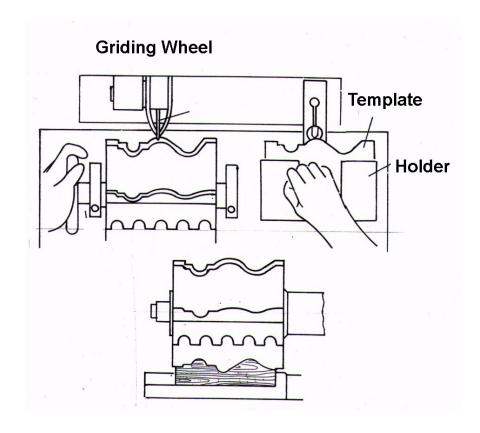

## Features:

- Economical model for small shops.
- Work table in & out, left & right is moved on linear bearing, cross roller rail sets, for accuracy and durability.
- Easy setup template holder for copy tracer.
- Knife-edge grinding is adjusted by dovetails are grooved, grinding center is never changed, no matter what the angle is.
- Water splash guard and coolant tank, easy and efficient to operate.
- Heavy sheet metal cabinet stand and cast iron body.
- Water splash guard and coolant tank are stainless steel to protect from rusting.
- High precision and durability.