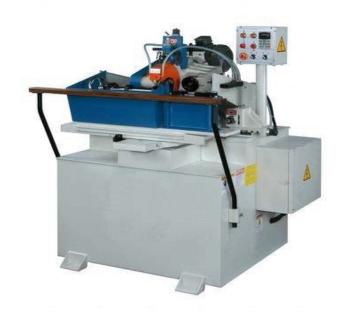

## **Authorized Dealer:**

Global Sales Group, LLC P.O. Box 1835 \* Chico, CA 95927 Toll Free: 877-474-5521

Office: 530-893-2444 www.globalsalesgroupllc.com

TG-923 TG-9330

TG-923 1:1 Profile Knife Grinder Machine TG-9330 Profile Knife Grinder Machine

## Features:

- Economical model for small shops.
- Work table in & out, left & right is moved on linear bearing, cross roller rail sets, for accuracy and durability.
- Easy setup template holder for copy tracer.
- Knife-edge grinding is adjusted by dovetails are grooved, grinding center is never changed, no matter what the angle is.
- Water splash guard and coolant tank, easy and efficient to operate.
- Heavy sheet metal cabinet stand and cast iron body.
- Water splash guard and coolant tank are stainless steel to protect from rusting.
- High precision and durability.