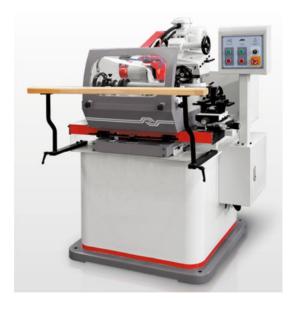

## **Authorized Dealer:**

Global Sales Group, LLC P.O. Box 1835 \* Chico, CA 95927 Toll Free: 877-474-5521

Office: 530-893-2444 www.globalsalesgroupllc.com

TG-923 TG-9330

TG-923 1:1 Profile Knife Grinder Machine TG-9330 Profile Knife Grinder Machine

## Features:

- Economical model for small shops.
- Work table in & out, left & right is moved on linear bearing, cross roller rail sets, for accuracy and durability.
- Easy setup template holder for copy tracer.
- Knife-edge grinding is adjusted by dovetails are grooved, grinding center is never changed, no matter what the angle is.
- Water splash guard and coolant tank, easy and efficient to operate.
- Heavy sheet metal cabinet stand and cast iron body.
- Water splash guard and coolant tank are stainless steel to protect from rusting.
- High precision and durability.