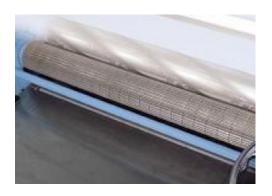

| 3-1/8"                |
| Knife Dimensions (T x W x L) | 1/8" x 1-1/8" x 20" | 1/8" x 1-1/8" x 24"   |
| Feeding Speed                | 30 FPM              | 30 FPM                |
| Max. Cutting Depth           | 1/4"                | 1/4"                  |
| Mini. Planning Length        | 10"                 | 10"                   |
| Motor                        | 5 HP, 1 PH, 230 V   | 7 1/2 HP, 3 PH, 230 V |
| N.W.                         | 850 LBS             | 1050 LBS              |
| G.W.                         | 1100 LBS            | 1250 LBS              |

(Training and installation, tooling & rigging are optional) (Customer is responsible for local regulations and connecting utilities)



**Straight Cutterhead** 



**Dust Hood** 



**Optional Spiral Cutterhead** 



**Sectional Infeed Roller**