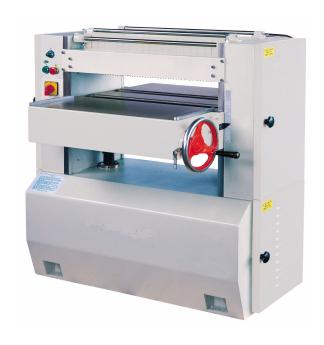

## **Authorized Dealer:**

Global Sales Group, LLC P.O. Box 1835 \* Chico, CA 95927 Toll Free: 877-474-5521 Office: 530-893-2444

www.globalsalesgroupllc.com

WP-2000 20" Heavy Duty Planer WP-2400 24" Heavy Duty Planer

## **Features:**

- Heavy cast iron one-piece frame and base.
- Easy and accurate assembly of the knives.
- High quality for long periods of use.
- Top rollers for returning stock.
- Table raises and lowers easily.
- Gear driven feed rollers for trouble-free feeding.
- Sealed long-life ball bearings.
- Precision three-knives cutterhead.
- Heavy-duty precision ground cast iron table.
- Fast 30 FPM for mass production performance.
- 3-belts drive for full power transfer.
- Industrial motor for durability usage.
- Anti-kickback fingers for safety protection.

| SPECIFICATIONS               | WP-2000             | WP-2400               |
|------------------------------|---------------------|-----------------------|
| Table Area                   | 21" x 28"           | 24.8" x 28"           |
| Max. Planning Width          | 20"                 | 24"                   |
| Max. Planning Thickness      | 7"                  | 7"                    |
| Mini. Planning Thickness     | 1/2"                | 1/2"                  |
| Cutter Head Speed            | 5500 RPM            | 5500 RPM              |
| Cutter Head Diameter         | 3-1/8"              | 3-1/8"                |
| Knife Dimensions (T x W x L) | 1/8" x 1-1/8" x 20" | 1/8" x 1-1/8" x 24"   |
| Feeding Speed                | 30 FPM              | 30 FPM                |
| Max. Cutting Depth           | 1/4"                | 1/4"                  |
| Mini. Planning Length        | 10"                 | 10"                   |
| Motor                        | 5 HP, 1 PH, 230 V   | 7 1/2 HP, 3 PH, 230 V |
| N.W.                         | 850 LBS             | 1050 LBS              |
| G.W.                         | 1100 LBS            | 1250 LBS              |