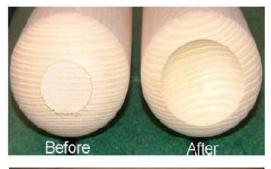

## **BR-25MILL End Milling Machine**

## Features:

- The BR-25MILL machine is designed for producing a Round / Taper / Bull Nose or Shape section at the end of rod turning.
- The unit is pneumatically operated with air clamp and controlled by a foot switch for convenient operation.
- The machine is supplied with one set of cutterhead as standard, cutterhead diameter as per customer specification.