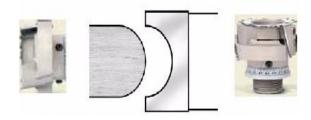

## **BR-25MILL End Milling Machine**

## Features:

- The BR-25MILL machine is designed for producing a Round / Taper / Bull Nose or Shape section at the end of rod turning.
- The unit is pneumatically operated with air clamp and controlled by a foot switch for convenient operation.
- The machine is supplied with one set of cutterhead as standard, cutterhead diameter as per customer specification.