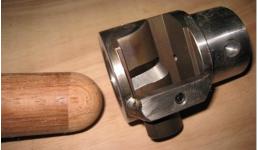

## **BR-25KNUR End Knurling / Tapping**

## Features:

- The BR-2KNUR machine is designed for knurling or threading operations on the turned end to achieve secure jointing effect.
- The machine is a high production, automatic unit and is pneumatically operated with air clamp by a foot switch for convenient operation.
- The machine is supplied with one knurling cutterhead as standard.
- Further sizes of knurling cutting heads are supplied as optional.