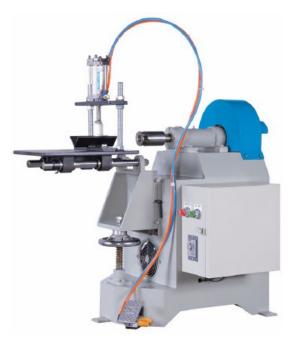

## **BR-25KNUR End Knurling / Tapping**

## Features:

- The BR-2KNUR machine is designed for knurling or threading operations on the turned end to achieve secure jointing effect.
- The machine is a high production, automatic unit and is pneumatically operated with air clamp by a foot switch for convenient operation.
- The machine is supplied with one knurling cutterhead as standard.
- Further sizes of knurling cutting heads are supplied as optional.