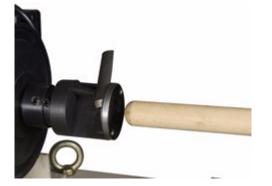

## **BR-25KNUR End Knurling / Tapping**

## Features:

- The BR-2KNUR machine is designed for knurling or threading operations on the turned end to achieve secure jointing effect.
- The machine is a high production, automatic unit and is pneumatically operated with air clamp by a foot switch for convenient operation.
- The machine is supplied with one knurling cutterhead as standard.
- Further sizes of knurling cutting heads are supplied as optional.