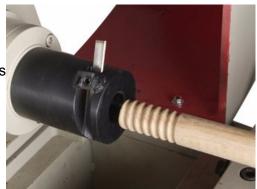

## **BR-25KNUR End Knurling / Tapping**

## Features:

- The BR-2KNUR machine is designed for knurling or threading operations on the turned end to achieve secure jointing effect.
- The machine is a high production, automatic unit and is pneumatically operated with air clamp by a foot switch for convenient operation.
- The machine is supplied with one knurling cutterhead as standard.
- Further sizes of knurling cutting heads are supplied as optional.