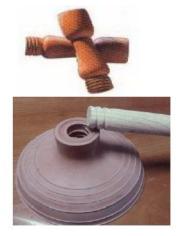

## **BR-25MILL End Milling Machine**

## Features:

- The BR-25MILL machine is designed for producing a Round / Taper / Bull Nose or Shape section at the end of rod turning.
- The unit is pneumatically operated with air clamp and controlled by a foot switch for convenient operation.
- The machine is supplied with one set of cutterhead as standard, cutterhead diameter as per customer specification.