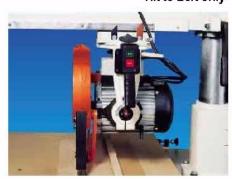

## **Features:**

- Rail is treated, hardened precision ground for maximum wear resistance and slide accuracy.
- Saw head runs on ball bearings giving effortless and smooth movement.
- One piece cast iron arm for durability usage.
- Quick positions stop at 45°, right and left.
- Saw head is firmly set at any angle desired.
- Safety saw blade guard.
- Anti-kickback attachment included.
- Full power industrial motor for durability usage.
- Overload protection switch.
- Heavy sheet metal stand.

| SPECIFICATIONS              | RS-660              | RS-640              | RS-612             |
|-----------------------------|---------------------|---------------------|--------------------|
| Motor                       | 4.5 HP, 3 PH, 230 V | 4.5 HP, 3 PH, 230 V | 2 HP, 1 PH, 110V   |
| Motor Speed                 | 2900 RPM            | 2900 RPM            | 2900 RPM           |
| No. of Head Travel Bearing  | 8                   | 8                   | 4                  |
| Spindle Diameter            | 1"                  | 1"                  | 1"                 |
| Saw Blade Diameter          | 14 ~ 16"            | 12 ~ 14"            | 10 ~ 12"           |
| Max. Trimming Width         | 43-1/4"             | 33¾"                | 27½"               |
| Max. Depth of Cut           | 5-1/8"              | 4-1/8"              | 3-1/8"             |
| Max. Cross Cut Length       | 35"                 | 24½"                | 16½"               |
| Table Size (L x W)          | 53" x 491/4"        | 35" x 43½"          | 25½" x 31½"        |
| Head Swiveling (Horizontal) | 0° ~ 180°           | 0° ~ 180°           | 0° ~ 180°          |
| Head Tilting (Vertical)     | 0° ~ 90°            | 0° ~ 90°            | 0° ~ 90°           |
| Machine Size                | 45" x 49" x 63"     | 44" x 431/4" x 69"  | 31½" x 25½" x 43¼" |
| N.W.                        | 550 LBS             | 510 LBS             | 330 LBS            |
| G.W.                        | 640 LBS             | 595 LBS             | 380 LBS            |