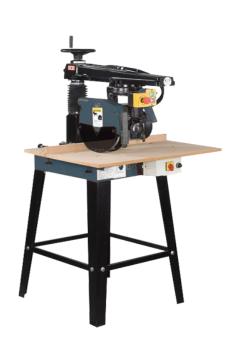

## **Authorized Dealer:**

Global Sales Group, LLC P.O. Box 1835 \* Chico, CA 95927 Toll Free: 877-474-5521

Office: 530-893-2444 www.globalsalesgrouplic.com

RS-660 16" Radial Arm Saw Machine

RS-640 14" Radial Arm Saw Machine

## **Features:**

- Rail is treated, hardened precision ground for maximum wear resistance and slide accuracy.
- Saw head runs on ball bearings giving effortless and smooth movement.
- One piece cast iron arm for durability usage.
- Quick positions stop at 45°, right and left.
- Saw head is firmly set at any angle desired.
- Safety saw blade guard.
- Anti-kickback attachment included.
- Full power industrial motor for durability usage.
- Overload protection switch.
- Heavy sheet metal stand.

| SPECIFICATIONS              | RS-660              | RS-640              | RS-612             |
|-----------------------------|---------------------|---------------------|--------------------|
| Motor                       | 4.5 HP, 3 PH, 230 V | 4.5 HP, 3 PH, 230 V | 2 HP, 1 PH, 110V   |
| Motor Speed                 | 2900 RPM            | 2900 RPM            | 2900 RPM           |
| No. of Head Travel Bearing  | 8                   | 8                   | 4                  |
| Spindle Diameter            | 1"                  | 1"                  | 1"                 |
| Saw Blade Diameter          | 14 ~ 16"            | 12 ~ 14"            | 10 ~ 12"           |
| Max. Trimming Width         | 43-1/4"             | 33¾"                | 27½"               |
| Max. Depth of Cut           | 5-1/8"              | 4-1/8"              | 3-1/8"             |
| Max. Cross Cut Length       | 35"                 | 24½"                | 16½"               |
| Table Size (L x W)          | 53" x 491/4"        | 35" x 43½"          | 25½" x 31½"        |
| Head Swiveling (Horizontal) | 0° ~ 180°           | 0° ~ 180°           | 0° ~ 180°          |
| Head Tilting (Vertical)     | 0° ~ 90°            | 0° ~ 90°            | 0° ~ 90°           |
| Machine Size                | 45" x 49" x 63"     | 44" x 431/4" x 69"  | 31½" x 25½" x 43¼" |
| N.W.                        | 550 LBS             | 510 LBS             | 330 LBS            |
| G.W.                        | 640 LBS             | 595 LBS             | 380 LBS            |