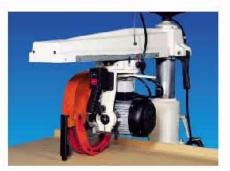

## **Features:**

- Rail is treated, hardened precision ground for maximum wear resistance and slide accuracy.
- Saw head runs on ball bearings giving effortless and smooth movement.
- One piece cast iron arm for durability usage.
- Quick positions stop at 45°, right and left.
- Saw head is firmly set at any angle desired.
- Safety saw blade guard.
- Anti-kickback attachment included.
- Full power industrial motor for durability usage.
- Overload protection switch.
- Heavy sheet metal stand.

| SPECIFICATIONS              | RS-660              | RS-640              | RS-612             |
|-----------------------------|---------------------|---------------------|--------------------|
| Motor                       | 4.5 HP, 3 PH, 230 V | 4.5 HP, 3 PH, 230 V | 2 HP, 1 PH, 110V   |
| Motor Speed                 | 2900 RPM            | 2900 RPM            | 2900 RPM           |
| No. of Head Travel Bearing  | 8                   | 8                   | 4                  |
| Spindle Diameter            | 1"                  | 1"                  | 1"                 |
| Saw Blade Diameter          | 14 ~ 16"            | 12 ~ 14"            | 10 ~ 12"           |
| Max. Trimming Width         | 43-1/4"             | 33¾"                | 27½"               |
| Max. Depth of Cut           | 5-1/8"              | 4-1/8"              | 3-1/8"             |
| Max. Cross Cut Length       | 35"                 | 24½"                | 16½"               |
| Table Size (L x W)          | 53" x 491/4"        | 35" x 43½"          | 25½" x 31½"        |
| Head Swiveling (Horizontal) | 0° ~ 180°           | 0° ~ 180°           | 0° ~ 180°          |
| Head Tilting (Vertical)     | 0° ~ 90°            | 0° ~ 90°            | 0° ~ 90°           |
| Machine Size                | 45" x 49" x 63"     | 44" x 431/4" x 69"  | 31½" x 25½" x 43¼" |
| N.W.                        | 550 LBS             | 510 LBS             | 330 LBS            |
| G.W.                        | 640 LBS             | 595 LBS             | 380 LBS            |