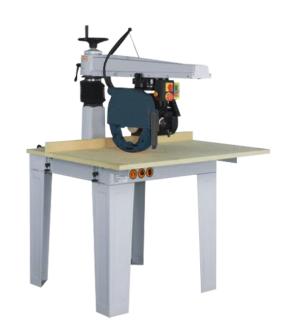

## **Authorized Dealer:**

Global Sales Group, LLC P.O. Box 1835 \* Chico, CA 95927 Toll Free: 877-474-5521

Office: 530-893-2444 www.globalsalesgrouplic.com

RS-660 16" Radial Arm Saw Machine

RS-640 14" Radial Arm Saw Machine

## **Features:**

- Rail is treated, hardened precision ground for maximum wear resistance and slide accuracy.
- Saw head runs on ball bearings giving effortless and smooth movement.
- One piece cast iron arm for durability usage.
- Quick positions stop at 45°, right and left.
- Saw head is firmly set at any angle desired.
- Safety saw blade guard.
- Anti-kickback attachment included.
- Full power industrial motor for durability usage.
- Overload protection switch.
- Heavy sheet metal stand.

| SPECIFICATIONS              | RS-660              | RS-640              | RS-612             |
|-----------------------------|---------------------|---------------------|--------------------|
| Motor                       | 4.5 HP, 3 PH, 230 V | 4.5 HP, 3 PH, 230 V | 2 HP, 1 PH, 110V   |
| Motor Speed                 | 2900 RPM            | 2900 RPM            | 2900 RPM           |
| No. of Head Travel Bearing  | 8                   | 8                   | 4                  |
| Spindle Diameter            | 1"                  | 1"                  | 1"                 |
| Saw Blade Diameter          | 14 ~ 16"            | 12 ~ 14"            | 10 ~ 12"           |
| Max. Trimming Width         | 43-1/4"             | 33¾"                | 27½"               |
| Max. Depth of Cut           | 5-1/8"              | 4-1/8"              | 3-1/8"             |
| Max. Cross Cut Length       | 35"                 | 24½"                | 16½"               |
| Table Size (L x W)          | 53" x 491/4"        | 35" x 43½"          | 25½" x 31½"        |
| Head Swiveling (Horizontal) | 0° ~ 180°           | 0° ~ 180°           | 0° ~ 180°          |
| Head Tilting (Vertical)     | 0° ~ 90°            | 0° ~ 90°            | 0° ~ 90°           |
| Machine Size                | 45" x 49" x 63"     | 44" x 431/4" x 69"  | 31½" x 25½" x 43¼" |
| N.W.                        | 550 LBS             | 510 LBS             | 330 LBS            |
| G.W.                        | 640 LBS             | 595 LBS             | 380 LBS            |