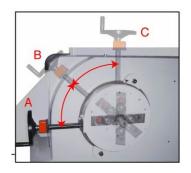

## **TENON DIRECTIONS**

The tenon directions can be changed at horizontal, vertical and  $45^{\circ}$  by turning the positioning disk.

The mechanical meter is provided for accuracy adjustment of tenon sizes.