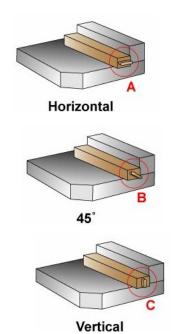

## **TENON DIRECTIONS**

The tenon directions can be changed at horizontal, vertical and  $45^{\circ}$  by turning the positioning disk.

The mechanical meter is provided for accuracy adjustment of tenon sizes.