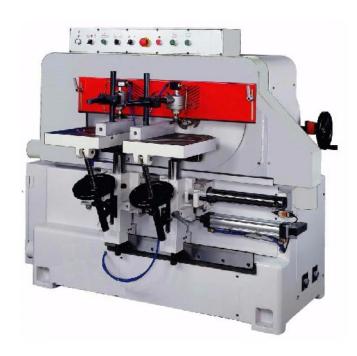

## **Authorized Dealer:**

Global Sales Group, LLC P.O. Box 1835 \* Chico, CA 95927 Toll Free: 877-474-5521

Office: 530-893-2444 www.globalsalesgroupllc.com

**SET-100** Auto Shape End Tenoner

## **Features:**

- Built with two working tables for high efficiency operation.
- Table longitudinal traverse is pneumatic-operated for smooth cutting.
- Tenon's width is easily adjustable by hand wheel.
- Convenient tenon depth adjustment from outside without removing covers.
- Table can be tilted to 20 degrees at each side for angular tenon.
- Cutter moving speed is infinitely adjustable to achieve the best results.
- Pneumatic hold down clamps and pneumatic cutting movement for smooth finish.
- Fully automatic tenon produce cycles.
- Automatic lubrication system.
- Powerful industrial motor for maximum cutting capacity.
- Precision sealed long-life bearing.
- Heavy cast iron frame and table for durability usage.