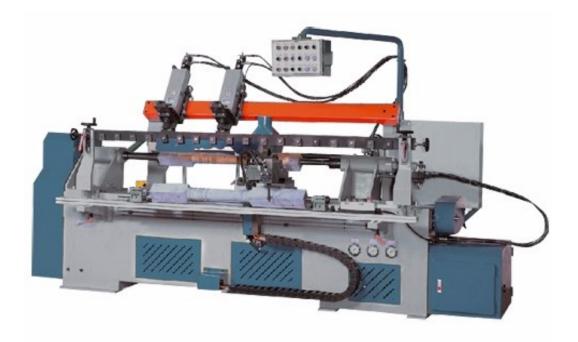

## CL-51SAP 51" Auto Copy Lathe

## Features:

- The lathe is suitable for little quantity and multiple style production uses.
- Put original material or template for duplicate productions.
- It is not needed to use profile knife for cutting, saves the cutter's cost.
- The cutter carriage forward and backward movements are hydraulically operated with feed speed control providing a smooth motion and stable cutting performance.
- Adopts the precision hydraulic copy unit, the workpiece of most form can be duplicated.
- Easy to operate and lower maintenance costs.
- There is a tongue shaving knife to pre-cuts and guide ring to support the workpieces when cutting. That will enable the cutting performance to be stable and more accurate.
- Equipped with two sets of copying devices. One is copying device, which is driven by links and adopts U-cutting tools.
- The other one is sample copy device by hydraulic system and adopts V-cutting tools.
- Equipped with material center setup rack and automatic lubricator to lubricate the slide ways and keeps the slide ways in the optimal lubricated condition.
- Industrial full power motor for maximum cutting capacity.
- Precision sealed long-life bearing.
- Heavy cast iron frame and table for durability usage.