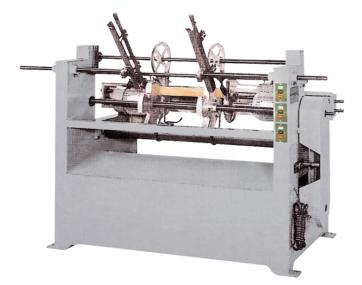

## CL-35CS Double End Rod Cut Off Saw Machine

## **Features:**

- Designed and built well-suited for double end cut off operations for the stock with round section, in cylindrical, tapered or irregular shaped. The machine also can perform center cut off for relative short stock. High cut off efficiency speed, up to 30 cycles per minute.
- Range of stock diameter from 3/8" to 2-3/8".
- Feed loader can be adjusted to suit for various diameters of stock. Saw head slides on precision machined dovetail ways, saw blades are perfectly square to stock, that enables cut off surface straight and smooth.
- The feeder drum is 3 speeds selection.
- Stock rest can be adjusted to suit for various cylindrical stock diameters or tapered diameters.
- The entire cut off operation is fully automatic, stock is holding down by V-belt, without chattering during cutting.
- In application for center cut off, there is a locking rest fitted to feeder drum to ensure positive drop down of cut off stock.
- Automatic cut off sequence: Stock enters into feeder drum from feeder loader, feeder drum is rotating continuously that feeds the stock against saw blade for cutting, after cut, the rotating feeder drum automatic carry out the stock and drop it.