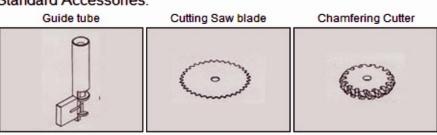

## **Optional:**

DC-78-CT Set of Guide tube, Saw Blade, Cutter DM-77 1/4" ~ 3/4" DOWEL MILLING M/C