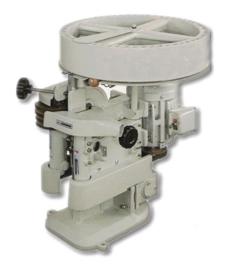

## **Authorized Dealer:**

Global Sales Group, LLC P.O. Box 1835 \* Chico, CA 95927 Toll Free: 877-474-5521

Office: 530-893-2444 www.globalsalesgroupllc.com

DC-78 1/4" - 3/4" Dowel Cutting Machine

## **Features:**

- Automatic feeding with rotary magazine.
- Tapers dowel ends.
- Adjustable length cutting easily.
- Cast iron base.
- Used in conjunction with Dowel Milling Machine DM-77.
  This compact machine is perfect for producing tapered gluing or mating dowels for furniture.