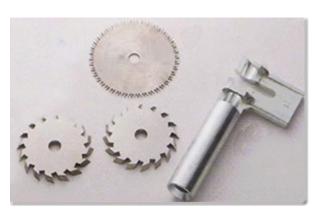

## **Optional:**

DC-78-CT Set of Guide tube, Saw Blade, Cutter DM-77 1/4" ~ 3/4" DOWEL MILLING M/C