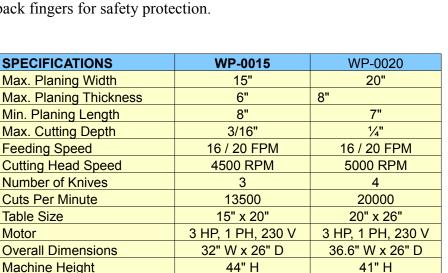

## WP-0015 15" Planer (Free Stand)

**Option:** BD-015P 3PCS 15" PLANER BLADE

Machine Height

N.W.

G.W.

480 LBS

520 LBS

770 LBS

920 LBS