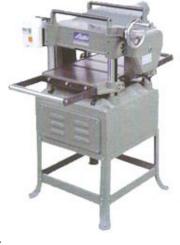

## WP-0015 15" Planer (Free Stand)

**Option:** BD-015P 3PCS 15" PLANER BLADE

## Features:

- High quality for long periods of use.
- Long-life sealed ball bearing.
- Precision ground cast iron table.
- Two auto infeed speeds for fast cutting.
- Easy and accurate assembling of the knives.
- Extension rollers for long stock.
- Dust collection hood for clean working area.
- Stop or start feeding clutch.
- Top rollers for returning stock.
- Table raises or lowers easily with large hand wheel.
- Chain driven feed rollers.
- Anti-kickback fingers for safety protection.