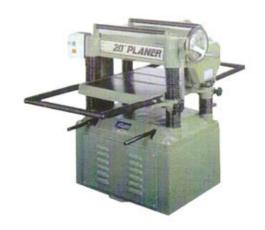

## WP-0020 20" Planer

Option: BD-020P 4PCS 20" PLANER BLADE

## **Features:**

- High quality for long periods of use.
- Long-life sealed ball bearing.
- Precision ground cast iron table.
- Two auto infeed speeds for fast cutting.
- Easy and accurate assembling of the knives.
- Extension rollers for long stock.
- Dust collection hood for clean working area.
- Stop or start feeding clutch.
- Top rollers for returning stock.
- Table raises or lowers easily with large hand wheel.
- Chain driven feed rollers.
- Anti-kickback fingers for safety protection