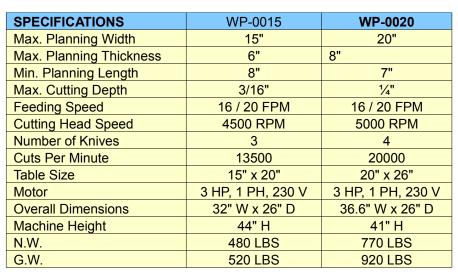

## **Authorized Dealer:**

Global Sales Group, LLC
P.O. Box 1835 \* Chico, CA 95927
Toll Free: 877-474-5521

Office: 530-893-2444 www.globalsalesgroupllc.com



## WP-0020 20" Planer

Option: BD-020P 4PCS 20" PLANER BLADE

## **Features:**

- High quality for long periods of use.
- Long-life sealed ball bearing.
- Precision ground cast iron table.
- Two auto infeed speeds for fast cutting.
- Easy and accurate assembling of the knives.
- Extension rollers for long stock.
- Dust collection hood for clean working area.
- Stop or start feeding clutch.
- Top rollers for returning stock.
- Table raises or lowers easily with large hand wheel.
- Chain driven feed rollers.
- Anti-kickback fingers for safety protection