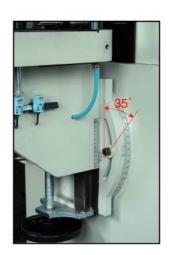

## **Features:**

- A faster rectangular mortise machine provides variable oscillating speed by  $7 \sim 200$  strokes per minute.
- Two working tables built in both sides of the machine to double the production for high efficiency mortising operation.
- Pneumatic hold down clamps and pneumatic depth movement for smooth finish.
- Fully automatic mortise producing cycles simply by stepping on the foot pedal.
- Hydraulic pistons for drilling depth speed control, enables for best results.
- Width and depth of mortising is easily adjustable.
- Table can be tilted 20 degrees at each side for angular slot.
- Powerful industrial motor for maximum cutting capacity.
- Precision sealed long-life bearing.
- Heavy cast iron frame and table for durability usage.