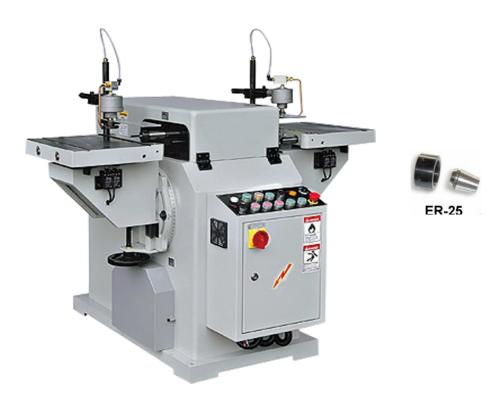

## **CM-100** Oscillation Mortiser (Twin Table)

## **Features:**

- A faster rectangular mortise machine provides variable oscillating speed by  $7 \sim 200$  strokes per minute.
- Two working tables built in both sides of the machine to double the production for high efficiency mortising operation.
- Pneumatic hold down clamps and pneumatic depth movement for smooth finish.
- Fully automatic mortise producing cycles simply by stepping on the foot pedal.
- Hydraulic pistons for drilling depth speed control, enables for best results.
- Width and depth of mortising is easily adjustable.
- Table can be tilted 20 degrees at each side for angular slot.
- Powerful industrial motor for maximum cutting capacity.
- Precision sealed long-life bearing.
- Heavy cast iron frame and table for durability usage.