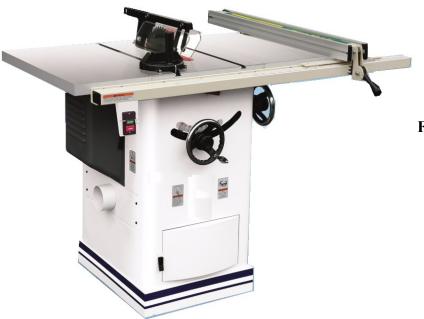

## HTS-0012 12" Universal Table Saw Machine

## **Features:**

- Commercial design used for wood, plastic, building material and aluminum.
- Precision ground cast iron table with extension cast iron wings on both sides.
- Front guide rail with 0" ~
  25" travel cast aluminum fence and positive level lock.

- Sealed long-life precision ball bearing.
- Heavy sheet metal cabinets stand with dust chute.
- Standard with miter gauge, saw, dado insert, anti-kickback fingers and blade guard.
- Full 3HP power motor with two belts drive pulley.
- Magnetic switch with overload protection.

| ı | ı | į |  |
|---|---|---|--|
|   |   |   |  |
|   |   |   |  |

| SPECIFICATIONS         | TS-0010           | TS-0012          | HTS-0012          |
|------------------------|-------------------|------------------|-------------------|
| Saw Diameter           | 10"               | 12"              | 10" ~ 12"         |
| Arbor Diameter         | 5/8"              | 5/8"             | 5/8"              |
| Max. Depth of Cut      | 3-1/8"            | 4-1/8"           | 4-1/8"            |
| 45° Max. Depth of Cut  | 2-1/8"            | 3-1/8"           | 3-1/8"            |
| Max. Width of Dado     | 13/16"            | 1/2"             | 13/16"            |
| Table Height           | 37"               | 38"              | 34"               |
| Table Size             | 27" D x 201/4" W  | 27" D x 201/4" W | 27" D x 201/4" W  |
| Table Size (Extension) | 27" D x 401/4" W  | 27" D x 401/4" W | 27" D x 37" W     |
| Arbor Speed            | 3450 RPM          | 3450 RPM         | 3450 RPM          |
| Motor                  | 1½ HP, 1 PH       | 2 HP, 1 PH       | 3 HP, 1 PH        |
| 110/230V 1PH           | (Pre-wired 110 V) | (Pre-wire 110 V) | (Pre-wired 230 V) |
| Dimensions (D x W x H) | 40" x 50" x 42"   | 40" x 50" x 43"  | 42" x 53" x 40"   |
| N.W.                   | 245 LBS           | 250 LBS          | 330 LBS           |
| G.W.                   | 255 LBS           | 260 LBS          | 450 LBS           |