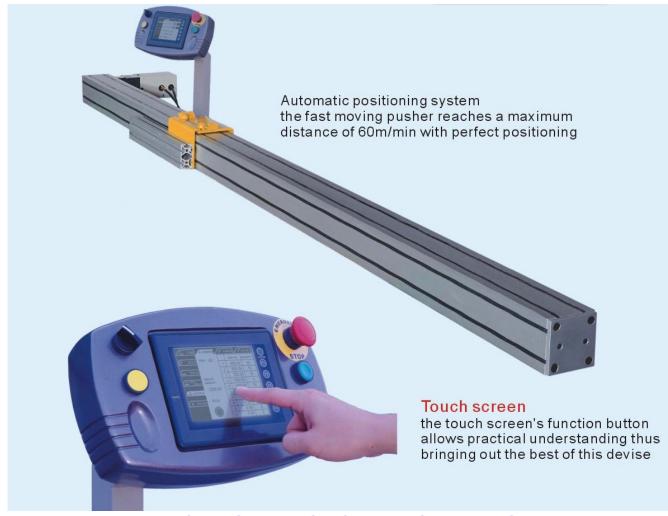

### Features:

- With programmable controller, it can act as AUTO STOPS or AUTO PROGRAM SIZING PUSHER for mass production jobs.
- PLC controlled automatic pusher, fence device driven by servo motor.
- Stops: Just key in the size, it will automatically move to the position, ready for the cutting size and automatically finishes the cutting cycle.
- Pusher Fence: Just key in all the sizes and each job's quantities, it will move to the material length, after loaded, it pushes to the first size, automatically completes the cutting cycle. Then it will keep going for the quantity or the next size inputted. Continues until all cutting has been completed, and then it will automatically restart again.
- Fifty sets of job data memory, extendable: printer, PC link, and unlimited memory.
- Efficiency and accuracy for all jobs requiring sizing such as boring, drilling and cutting.
- Super traveling speed up to 200 feet per minute.
- Within 0.004" accuracy.
- Other lengths are available.
- Sealed long-life ball bearings.

Touch screen the touch screen's function button allows practical understanding thus bringing out the best of this devise

FUNCTION

AUTO SINGLE:

cutting cycle.

|               | LENGTH | SELECT    |
|---------------|--------|-----------|
| SETUP         | 300    |           |
| SINGLE        | 400    | 2         |
|               | 500    | B         |
| + AUTO SINGLE | 250.4  | 4         |
|               | 860    | 5         |
| MULTIPLE      | 745    | 6         |
|               | 1125   |           |
| TRACER        | 955.5  |           |
| FENCE         | 2500   |           |
| 2500.5        | 50     | CUTLENOTH |

PLC controlled automatic fence device driven by servomotor active as:

STOP: Just key in the size, it will automatic moved to the position, ready for the job size. Push FENCE: Just key in all the sizes and

quantities, it will move to the length then push to the first size. When the job finished, it will keepgoing for the quantity or the next size inputted continued until all the setting was finished, it will restart again.