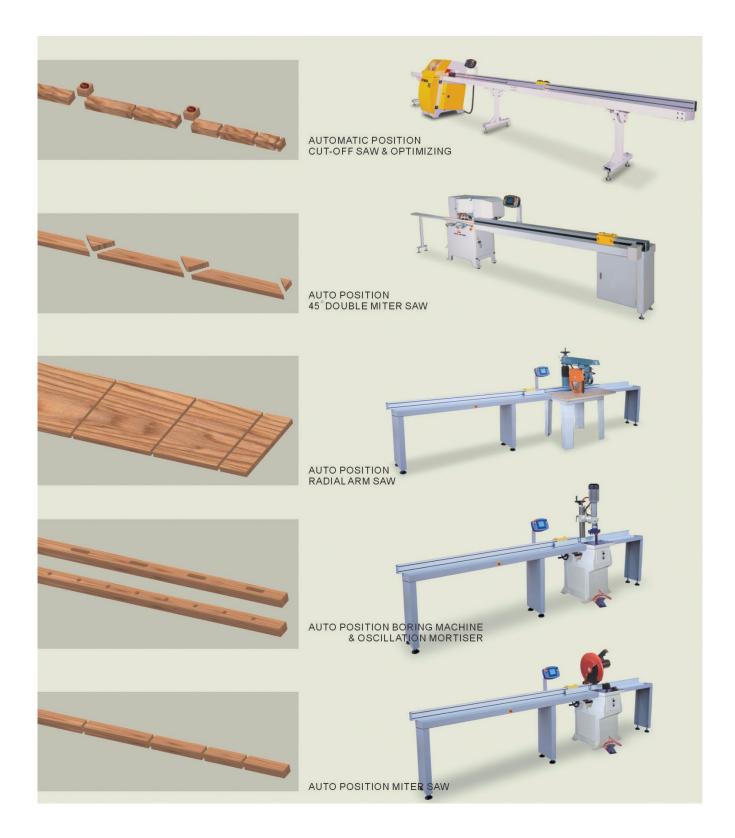

### Features:

- With programmable controller, it can act as AUTO STOPS or AUTO PROGRAM SIZING PUSHER for mass production jobs.
- PLC controlled automatic pusher, fence device driven by servo motor.
- Stops: Just key in the size, it will automatically move to the position, ready for the cutting size and automatically finishes the cutting cycle.
- Pusher Fence: Just key in all the sizes and each job's quantities, it will move to the material length, after loaded, it pushes to the first size, automatically completes the cutting cycle. Then it will keep going for the quantity or the next size inputted. Continues until all cutting has been completed, and then it will automatically restart again.
- Fifty sets of job data memory, extendable: printer, PC link, and unlimited memory.
- Efficiency and accuracy for all jobs requiring sizing such as boring, drilling and cutting.
- Super traveling speed up to 200 feet per minute.
- Within 0.004" accuracy.
- Other lengths are available.
- Sealed long-life ball bearings.

PLC controlled automatic fence device driven by servomotor active as:

STOP: Just key in the size, it will automatic moved to the position, ready for the job size. Push FENCE: Just key in all the sizes and

quantities, it will move to the length then push to the first size. When the job finished, it will keepgoing for the quantity or the next size inputted continued until all the setting was finished, it will restart again.

- Standard eight sets of job data memory. Extendable: printer, PC link, and unlimited memory.
- Efficiency and Accuracy for all the jobs require sizing such boring, drilling and cutting.
- . Super traveling speed up to 200 feet per minute.
- . Within +-0.10mm accuracy.
- . Other lengths are available.