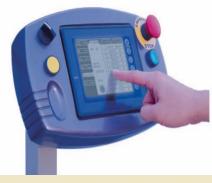

Touch screen the touch screen's function button allows practical understanding thus bringing out the best of this devise

FUNCTION

AUTO SINGLE:

cutting cycle.

|               | LENGTH | SELECT    |
|---------------|--------|-----------|
| SETUP         | 300    |           |
| SINGLE        | 400    | 2         |
|               | 500    | B         |
| + AUTO SINGLE | 250.4  | 4         |
|               | 860    | 5         |
| MULTIPLE      | 745    | 6         |
|               | 1125   |           |
| TRACER        | 955.5  |           |
| FENCE         | 2500   |           |
| 2500.5        | 50     | CUTLENOTH |