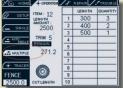

Touch screen the touch screen's function button allows practical understanding thus bringing out the best of this devise

FUNCTION

AUTO SINGLE:

cutting cycle.

|               | LENGTH | SELECT    |
|---------------|--------|-----------|
| SETUP         | 300    |           |
| SINGLE        | 400    | 2         |
|               | 500    | B         |
| + AUTO SINGLE | 250.4  | 4         |
|               | 860    | 5         |
| MULTIPLE      | 745    | 6         |
|               | 1125   |           |
| TRACER        | 955.5  |           |
| FENCE         | 2500   |           |
| 2500.5        | 50     | CUTLENOTH |

#### SINGLE:

This section is acted as stopper for single size cutting. Just key in the desired size for the cutting length or choice the size from the 10 sets of memory.

HAMOUNT: 2500

0

TRIM :

CUT LENGTH :

This section is acted as single size with

multiple cutting quantities. Key in the desired

cutting length, material length and the pusher

will move to the size every time for the auto

#### MULTIPLE:

This section is acted as multiple sizes and multiple quantities by automatic cutting cycle. Key in the material length, trim size, desired cutting size and quantity. The program will show the length of remain material automatically. 50 set memory with each of 10 sets of cutting length and quantity.