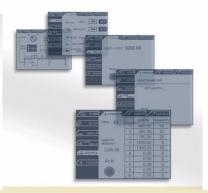

#### SINGLE:

This section is acted as stopper for single size cutting. Just key in the desired size for the cutting length or choice the size from the 10 sets of memory.

HAMOUNT: 2500

0

TRIM :

CUT LENGTH :

This section is acted as single size with

multiple cutting quantities. Key in the desired

cutting length, material length and the pusher

will move to the size every time for the auto

#### MULTIPLE:

This section is acted as multiple sizes and multiple quantities by automatic cutting cycle. Key in the material length, trim size, desired cutting size and quantity. The program will show the length of remain material automatically. 50 set memory with each of 10 sets of cutting length and quantity.