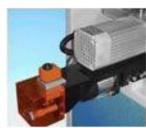

## Features:

- The machine is standard designed and constructed for Horizontal (BR-0042B) and Vertical Boring Units (BR-2142B).
- The 42 vertical drills, drill head can be adjusted to any position for X or Y axis combination construction drill (BR-2142B).
- The machine is easy to operate. Simply press the foot switch and entire horizontal and vertical boring operations can be accomplished quickly.
- Vertical boring for drilling at longitudinal and cross directions.
- The vertical boring units can be adjusted up & down and right & left. Readouts are provided for accurate indication of adjustment.
- An emergency switch is provided on the top beam, allowing the operator to stop the machine conveniently.
- The panel clamp is adjustable at any position.
- Square slide way for vertical boring unit, providing maximum rigidity and stability for boring operations.