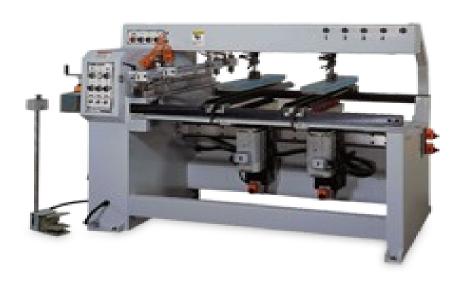

## BR-0042B 21 BITS x 2 Vertical Line Boring Machine BR-2142B 21x2 Vertical & 21x1 Horizontal Line Boring Machine

## BR-0042B 21 Bits x 2 Vertical Line Boring Machine BR-2142B 21x2 Ver. 21x1 Hor. Line Boring Machine

(Training and installation, tooling & rigging are optional)
(Customer is responsible for local regulations and connecting utilities)

## Features:

- The machine is standard designed and constructed for Horizontal (BR-0042B) and Vertical Boring Units (BR-2142B).
- The 42 vertical drills, drill head can be adjusted to any position for X or Y axis combination construction drill (BR-2142B).
- The machine is easy to operate. Simply press the foot switch and entire horizontal and vertical boring operations can be accomplished quickly.
- Vertical boring for drilling at longitudinal and cross directions.
- The vertical boring units can be adjusted up & down and right & left. Readouts are provided for accurate indication of adjustment.
- An emergency switch is provided on the top beam, allowing the operator to stop the machine conveniently.
- The panel clamp is adjustable at any position.
- Square slide way for vertical boring unit, providing maximum rigidity and stability for boring operations.

| SPECIFICATIONS                         | BR-0042B      | BR-2142B      |
|----------------------------------------|---------------|---------------|
| No. of Vertical Boring Units           | 2 x 21 Bits   | 2 x 21 Bits   |
| No. or Horizontal Boring Units         | ~             | 1 x 21 Bits   |
| Max. Working Size (W x L)              | 23-1/2" x 48" | 23-1/2" x 48" |
| Drill Between Center                   | 32 MM         | 32 MM         |
| Drill Bit Type                         | 7/16"x 14UNC  | 7/16"x 14UNC  |
| Min. Dis. Between Vertical Heads       | 5-1/2"        | 5-1/2"        |
| Max. Boring Stroke                     | 3"            | 3"            |
| No. of Vertical Boring Head Spindles   | 42            | 42            |
| No. of Horizontal Boring Head Spindles | ~             | 21            |
| Spindle Speed (RPM)                    | 3400          | 3400          |
| Vertical Boring Head Drive Motor       | 2 HP x 2      | 2 HP x 2      |
| Horizontal Boring Head Drive Motor     | ~             | 4 HP x 1      |
| N.W.                                   | 1700 LBS      | 2090 LBS      |
| G.W.                                   | 2100 LBS      | 2400 LBS      |