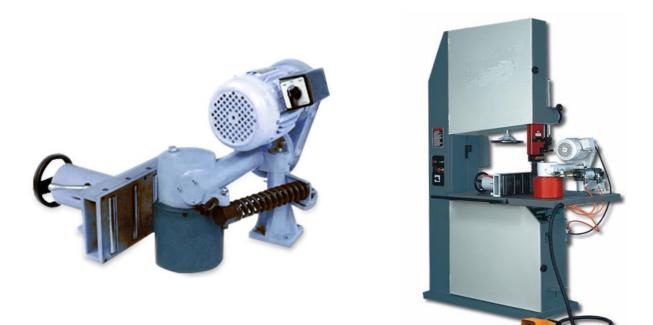

## ST-18BF 1 HP Band Saw Power Feeder

## Features:

- Eliminates hand feeding and increases the efficiency of straight cutting operations.
- The feed direction is reversible and the infinitely variable feed speed makes it possible to feed all types of wood for smooth cutting.
- If required, the roll surface can be laminated with rubber to prevent the scratching of workpiece surfaces. 6" L x 6-1/4" dia. roller, 8-5/8" max. width of feed, 16 ~ 66 FPM Var. feed speed, 1HP, 250 LBS.