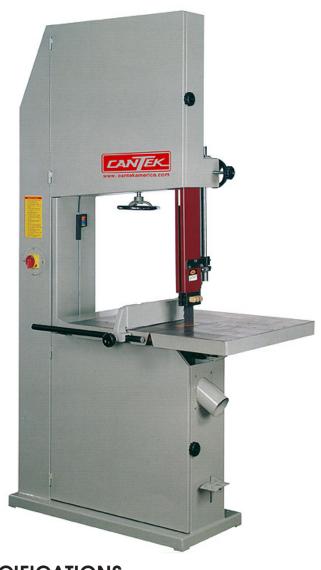

## HB600 24" VERTICAL BAND RESAW

- · Heavy fabricated steel machine frame
- Specially designed Bakelite guide blocks provide rigid side blade support for straight cutting
- Large cast iron work table is precision ground and can tilt to a maximum of 45°
- · Convenient blade tension adjustment by means of a handwheel and gauge
- Cast iron upper and lower saw wheels are precision machined and dynamically balanced
- · Rack & pinion blade guide adjustment
- · Wheel is crowned for proper blade tracking and added stability of the blade
- · Foot brake for braking wheels and blade
- · Including Electrics to UL/CSA

## **SPECIFICATIONS**

| Saw wheel diameter | 24"                          |
|--------------------|------------------------------|
| Motor              | 7 ½ HP                       |
| Table size         | 31 ½" x 23-7/8"              |
| Table tilting      | 0 – 45°                      |
| Throat capacity    | 22-7/8"                      |
| Height capacity    | 13 ¾"                        |
| Width of wheel     | 2.677" (68mm)                |
| Blade speed        | 4458 FPM                     |
| Blade length       | 173" to 175-3/8"             |
| Blade width        | 3"                           |
| Dust hood diameter | 4" x 1                       |
| Electrics          | 230/3/60 = 22 Full Load Amps |
| Net weight         | 750 lbs.                     |
| Machine size       | 41 ¾" x 31 ½" x 81 ½"        |