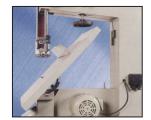

## OPTIONAL AF19 POWER FEEDER

The AF19 Bandaw Power Feeder is spring loaded and includes a roller fence for smooth and even feeding through a bandsaw for mid to heavy-duty workloads.

- 1/2 HP motor
- 10 Speeds ranging from 4 60 fpm
- Serrated Roller 175 X 40mm
- · Spring-loaded cover to adjust to workpiece size
- Scaled roller fence included