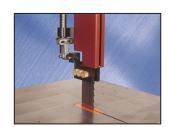

Blade Guide
Bakelite fitted on the blade guide
assembly provides extra rigid
side support

**Tilting Table**Table can be manually tilted from 0 to 45 degrees