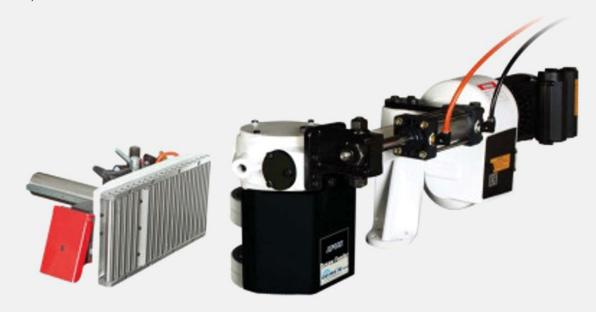

# Consistent and reliable automatic feeder for your resaw or bandsaw.

The Cantek AF19N Resaw Feeder is designed to allow consistent and automated feeding of material through vertical bandsaw or resaws. The AF19N is pneumatically actuated by a switch in the fence so no foot pedal is required making for a simple and convenient operation. With 10 feed speeds to choose from you can dial in the optimum feed speed for your material. Intended to be fit on bandsaws which are 24" and larger but could be fitted on smaller bandsaw tables, but may require an extension off the side of your bandsaw table where the feeder is mounted.

## Key Advantages.

- Consistent feeding for bandsaws and resaws
- Pneumatic activation of feeding unit, no foot pedal required
- 10 feed speeds for optimum control
- Line bar roller fence is easily adjusted by rack and pinion handle
- Comes with (2) adjustable steel serrated rollers
- Can be mounted to almost any bandsaw/resaw (recommended for 24" and up)
- Heavy duty construction
- Adjustable feed wheels to accommodate for the height of your material
- Roller fence aids in feeding of material